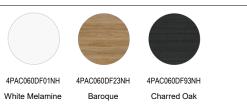

### PRODUCT SPECIFICATIONS

## PACIFIC RISE 600 DOUBLE DWR FLOOR VANITY



#### **PRODUCT CODES & FINISHES**



#### **CABINET**

| INSTALLATION  | Floor standing           |
|---------------|--------------------------|
| CONFIGURATION | 2 soft-close drawers     |
| MATERIAL      | Moisture resistant board |
| WIDTH (mm)    | 590                      |
| DEPTH (mm)    | 450                      |
| HEIGHT (mm)   | 778                      |
| ORIGIN        | Aotearoa / New Zealand   |
|               |                          |

#### **VANITY TOP**

| FINISH         | Gloss White                     |
|----------------|---------------------------------|
| MATERIAL       | Vitreous China                  |
| TAP HOLE       | Yes                             |
| OVERFLOW       | Yes                             |
| WASTE SIZE     | Suits 32mm and 40mm waste traps |
| WASTE INCLUDED | No