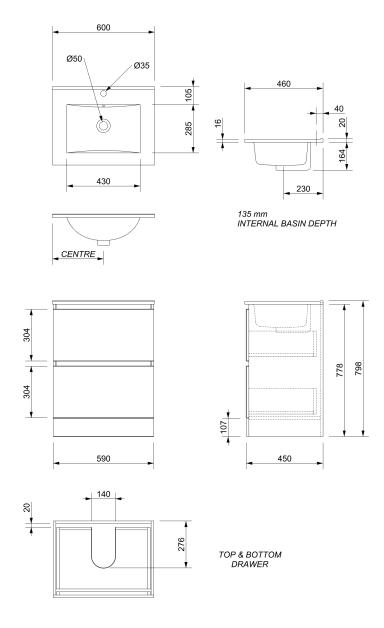

#### **CABINET**

| INSTALLATION  | Floor standing           |
|---------------|--------------------------|
| CONFIGURATION | 2 soft-close drawers     |
| MATERIAL      | Moisture resistant board |
| WIDTH (mm)    | 590                      |
| DEPTH (mm)    | 450                      |
| HEIGHT (mm)   | 778                      |
| ORIGIN        | Aotearoa / New Zealand   |
|               |                          |

#### **VANITY TOP**

| FINISH         | Gloss White                     |
|----------------|---------------------------------|
| MATERIAL       | Vitreous China                  |
| TAP HOLE       | Yes                             |
| OVERFLOW       | Yes                             |
| WASTE SIZE     | Suits 32mm and 40mm waste traps |
| WASTE INCLUDED | No                              |
| WIDTH (mm)     | 600                             |
| DEPTH (mm)     | 460                             |
| ORIGIN         | PRC                             |