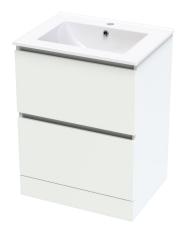

## PACIFIC RISE 600 DOUBLE DWR FLOOR VANITY

#### **CABINET**

| INSTALLATION  | Floor standing           |
|---------------|--------------------------|
| CONFIGURATION | 2 soft-close drawers     |
| MATERIAL      | Moisture resistant board |
| WIDTH (mm)    | 590                      |
| DEPTH (mm)    | 450                      |
| HEIGHT (mm)   | 778                      |
| ORIGIN        | Aotearoa / New Zealand   |
|               |                          |

#### **VANITY TOP**

| FINISH         | Gloss White                     |
|----------------|---------------------------------|
| MATERIAL       | Vitreous China                  |
| TAP HOLE       | Yes                             |
| OVERFLOW       | Yes                             |
| WASTE SIZE     | Suits 32mm and 40mm waste traps |
| WASTE INCLUDED | No                              |
| WIDTH (mm)     | 600                             |
| DEPTH (mm)     | 460                             |
| ORIGIN         | PRC                             |