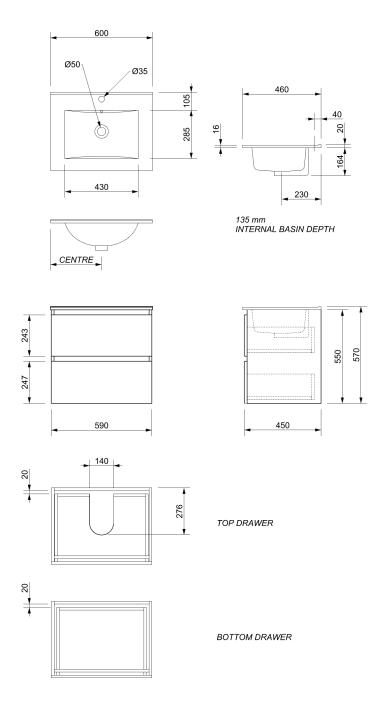

#### **CABINET**

| INSTALLATION  | Wall hung                |
|---------------|--------------------------|
| CONFIGURATION | 2 soft-close drawers     |
| MATERIAL      | Moisture resistant board |
| WIDTH (mm)    | 590                      |
| DEPTH (mm)    | 450                      |
| HEIGHT (mm)   | 550                      |
| ORIGIN        | Aotearoa / New Zealand   |
|               |                          |

#### **VANITY TOP**

| FINISH         | Gloss White                     |
|----------------|---------------------------------|
| Timori         | Gloss Willo                     |
| MATERIAL       | Vitreous China                  |
| TAP HOLE       | Yes                             |
| OVERFLOW       | Yes                             |
| WASTE SIZE     | Suits 32mm and 40mm waste traps |
| WASTE INCLUDED | No                              |
| WIDTH (mm)     | 600                             |
| DEPTH (mm)     | 460                             |
| ORIGIN         | PRC                             |