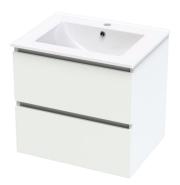

## PACIFIC RISE 600 DOUBLE DWR WALL VANITY

#### **CABINET**

| INSTALLATION  | Wall hung                |
|---------------|--------------------------|
| CONFIGURATION | 2 soft-close drawers     |
| MATERIAL      | Moisture resistant board |
| WIDTH (mm)    | 590                      |
| DEPTH (mm)    | 450                      |
| HEIGHT (mm)   | 550                      |
| ORIGIN        | Aotearoa / New Zealand   |
|               |                          |

#### **VANITY TOP**

| FINISH         | Gloss White                     |
|----------------|---------------------------------|
| Timori         | Gloss Willo                     |
| MATERIAL       | Vitreous China                  |
| TAP HOLE       | Yes                             |
| OVERFLOW       | Yes                             |
| WASTE SIZE     | Suits 32mm and 40mm waste traps |
| WASTE INCLUDED | No                              |
| WIDTH (mm)     | 600                             |
| DEPTH (mm)     | 460                             |
| ORIGIN         | PRC                             |