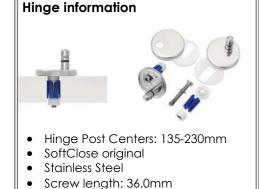

#### **Seat information**

- Urea 131.5 Duroplast
- With Soft Close and TakeOff
- Straight shaped
- D-shape
- Round Front
- Evenly Shaped
- Wrapover Design
- Weight 2.3kg
- Care instructions included
- Warranty (Parts Only)\*:
   Seat, Cover and Hinge Posts: 2 Years
   Soft Closing Dampers: 10 Years