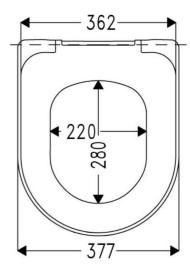

#### **Seat information**

- Urea 131.5 Duroplast
- With Soft Close and TakeOff
- Straight shaped
- D-shape
- Round Front
- Evenly Shaped
- Wrapover Design
- Weight 2.3kg
- Care instructions included
- Warranty (Parts Only)\*:
   Seat, Cover and Hinge Posts: 2 Years
   Soft Closing Dampers: 10 Years