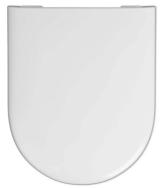

## **Product Image**

#### **Seat information**

- Urea 131.5 Duroplast
- With Soft Close and TakeOff
- Straight shaped
- D-shape
- Round Front
- Evenly Shaped
- Wrapover Design
- Weight 2.3kg
- Care instructions included
- Warranty (Parts Only)\*:
   Seat, Cover and Hinge Posts: 2 Years
   Soft Closing Dampers: 10 Years