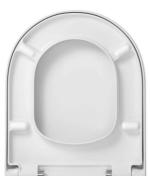

## **Product Image**

#### **Seat information**

- Urea 131.5 Duroplast
- With Soft Close and TakeOff
- Straight shaped
- D-shape
- Round Front
- Evenly Shaped
- Wrapover Design
- Weight 2.3kg
- Care instructions included
- Warranty (Parts Only)\*:
   Seat, Cover and Hinge Posts: 2 Years
   Soft Closing Dampers: 10 Years