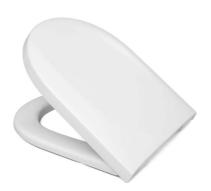

# Haro Tube Soft Close Seat

## **Product Image**

#### **Seat information**

- Urea 131.5 Duroplast
- With Soft Close and TakeOff
- Straight shaped
- D-shape
- Round Front
- Evenly Shaped
- Wrapover Design
- Weight 2.3kg
- Care instructions included
- Warranty (Parts Only)\*:
   Seat, Cover and Hinge Posts: 2 Years
   Soft Closing Dampers: 10 Years