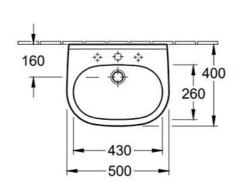

## **Product Details**

Code: 53605001 Brand: Villeroy & Boch

Range: O.novo
Warranty: 10 Years\*
Product Width: 500 mm
Product Depth: 400 mm
WELS: N/A

### **Additional Notes**

Note: All dimensions are in millimetres and are subject to normal manufacturing variations. Always use the physical product measurements for cut-outs and rough-ins as the technical details shown may differ from the actual product. Use acetic cured silicone sealant. Do not use epoxy type adhesives. Clean with damp cloth. Do not use abrasive cleaners, liquids or pastes.