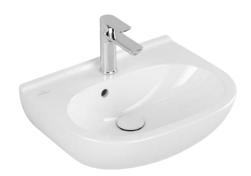

# O.novo 500 Wall Basin

with Overflow

## **Product Details**

Code: 53605001 Brand: Villeroy & Boch

Range: O.novo
Warranty: 10 Years\*
Product Width: 500 mm
Product Depth: 400 mm
WELS: N/A