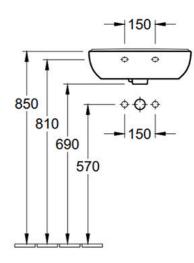

## **Product Details**

Code: 53605001 Brand: Villeroy & Boch

Range: O.novo
Warranty: 10 Years\*
Product Width: 500 mm
Product Depth: 400 mm
WELS: N/A

### **Additional Notes**

Note: All dimensions are in millimetres and are subject to normal manufacturing variations. Always use the physical product measurements for cut-outs and rough-ins as the technical details shown may differ from the actual product. Use acetic cured silicone sealant. Do not use epoxy type adhesives. Clean with damp cloth. Do not use abrasive cleaners, liquids or pastes.