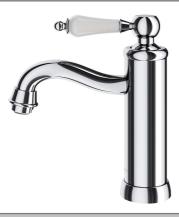

## Avia 2.0 Basin Mixer

Ceramic/Chrome

## **Product Image**

## **Product Details**

Code: Brand: Range: Warranty: WELS:

5373561B Villeroy & Boch Avia 2.0 15 Years\* 6 Star 4.5 LPM, Reg #: T43049