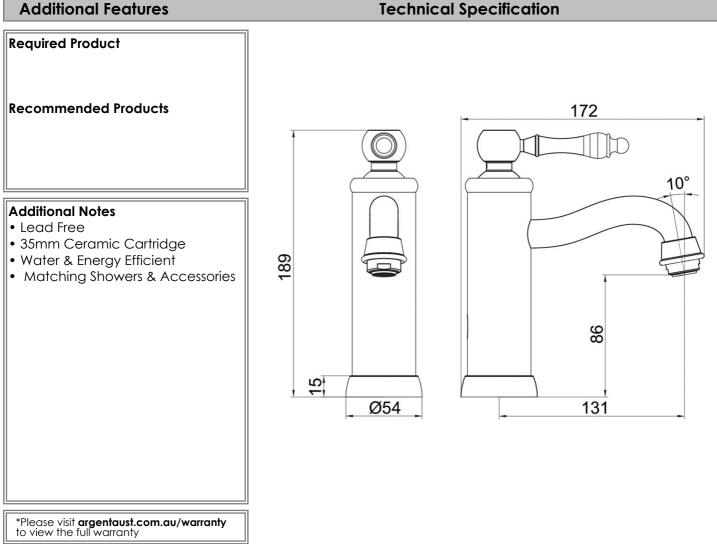

## **Technical Specification**

Note: All dimensions are in millimetres and are subject to normal manufacturing variations. It is reccommended to use the physical product measurements for cut-outs and rough-ins as the technical details shown may differ from the actual product. Use acetic cured silicone sealant. Do not use epoxy type adhesives. Clean with damp cloth. Do not use abrasive cleaners, liquids or pastes.