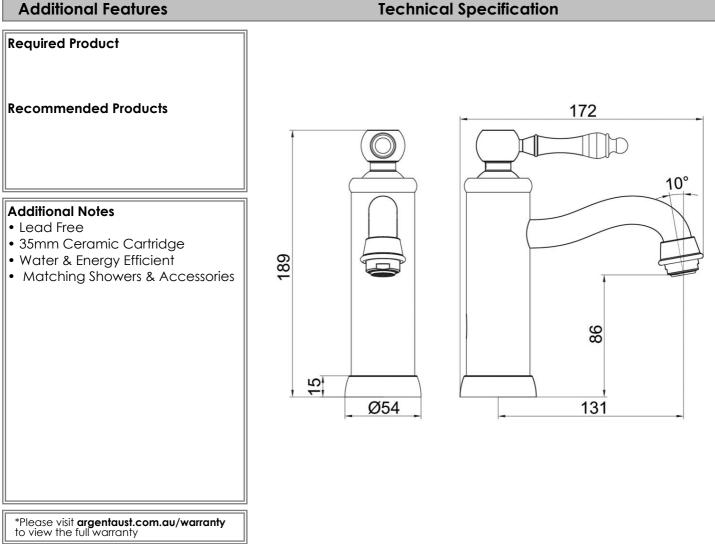

## **Technical Specification**

Note: All dimensions are in millimetres and are subject to normal manufacturing variations. It is reccommended to use the physical product measurements for cut-outs and rough-ins as the technical details shown may differ from the actual product. Use acetic cured silicone sealant. Do not use epoxy type adhesives. Clean with damp cloth. Do not use abrasive cleaners, liquids or pastes.