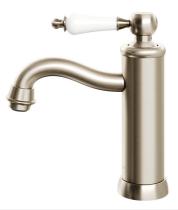

## Avia 2.0 Basin Mixer

Ceramic/Brushed Nickel

## **Product Image**

## **Product Details**

Code: Brand: Range: Warranty: WELS:

5373580B Villeroy & Boch Avia 2.0 15 Years\* 6 Star 4.5 LPM, Reg #: T43049