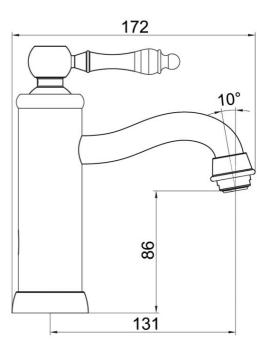

# Avia 2.0 Basin Mixer

Ceramic/Brushed Gold

## **Product Image**



### **Product Details**

Code: 5373585B

Brand: Villeroy & Boch
Range: Avia 2.0

Warranty: 15 Years\*

WELS: 6 Star 4.5 LPM, Reg #: T43049

## **Additional Features**

# Technical Specification

# **Required Product**

#### **Recommended Products**

#### **Additional Notes**

- Lead Free
- 35mm Ceramic Cartridge
- Water & Energy Efficient
- Matching Showers & Accessories





\*Please visit argentaust.com.au/warranty to view the full warranty

Note: All dimensions are in millimetres and are subject to normal manufacturing variations. It is reccommended to use the physical product measurements for cut-outs and rough-ins as the technical details shown may differ from the actual product. Use acetic cured silicone sealant. Do not use epoxy type adhesives. Clean with damp cloth. Do not use abrasive cleaners, liquids or pastes.