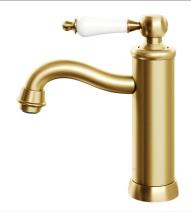

# Avia 2.0 Basin Mixer

Ceramic/Brushed Gold

## **Product Image**

### **Product Details**

Code: 5373585B

Brand: Villeroy & Boch
Range: Avia 2.0

Warranty: 15 Years\*

WELS: 6 Star 4.5 LPM, Reg #: T43049