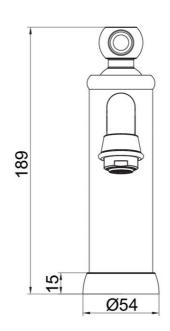

# Avia 2.0 Basin Mixer

Ceramic/Brushed Gold

## **Product Image**



### **Product Details**

Code: 5373585B

Brand: Villeroy & Boch
Range: Avia 2.0

Warranty: 15 Years\*

WELS: 6 Star 4.5 LPM, Reg #: T43049

## **Additional Features**

# Technical Specification

# **Required Product**

#### **Recommended Products**

#### **Additional Notes**

- Lead Free
- 35mm Ceramic Cartridge
- Water & Energy Efficient
- Matching Showers & Accessories





\*Please visit argentaust.com.au/warranty to view the full warranty

Note: All dimensions are in millimetres and are subject to normal manufacturing variations. It is reccommended to use the physical product measurements for cut-outs and rough-ins as the technical details shown may differ from the actual product. Use acetic cured silicone sealant. Do not use epoxy type adhesives. Clean with damp cloth. Do not use abrasive cleaners, liquids or pastes.