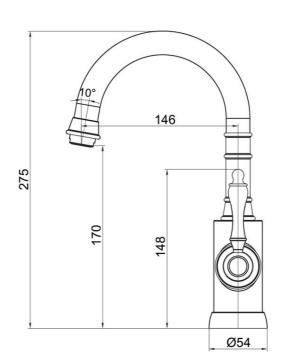

# Avia 2.0 Gooseneck Basin Mixer

Ceramic/Chrome

### **Product Image**



### **Product Details**

Code: 5376561B

Brand: Villeroy & Boch
Range: Avia 2.0

Warranty: 15 Years\*

WELS: 6 Star 4.5 LPM, Reg #: T43047

## **Additional Features**

# **Technical Specification**

## **Required Product**

#### **Recommended Products**

#### **Additional Notes**

- Lead Free
- 25mm Ceramic Cartridge
- Water & Energy Efficient
- Matching Showers & Accessories





\*Please visit argentaust.com.au/warranty to view the full warranty

Note: All dimensions are in millimetres and are subject to normal manufacturing variations. It is reccommended to use the physical product measurements for cut-outs and rough-ins as the technical details shown may differ from the actual product. Use acetic cured silicone sealant. Do not use epoxy type adhesives. Clean with damp cloth. Do not use abrasive cleaners, liquids or pastes.