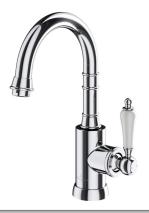

# Avia 2.0 Gooseneck Basin Mixer

Ceramic/Chrome

### **Product Image**

### **Product Details**

Code: 5376561B

Brand: Villeroy & Boch
Range: Avia 2.0

Warranty: 15 Years\*

WELS: 6 Star 4.5 LPM, Reg #: T43047