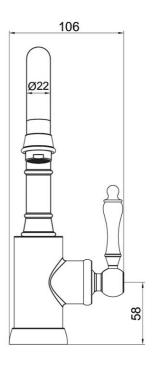

# Avia 2.0 Gooseneck Basin Mixer

Ceramic/Chrome

### **Product Image**



### **Product Details**

Code: 5376561B

Brand: Villeroy & Boch
Range: Avia 2.0

Warranty: 15 Years\*

WELS: 6 Star 4.5 LPM, Reg #: T43047

## **Additional Features**

# **Technical Specification**

## **Required Product**

#### **Recommended Products**

#### **Additional Notes**

- Lead Free
- 25mm Ceramic Cartridge
- Water & Energy Efficient
- Matching Showers & Accessories





\*Please visit argentaust.com.au/warranty to view the full warranty

Note: All dimensions are in millimetres and are subject to normal manufacturing variations. It is reccommended to use the physical product measurements for cut-outs and rough-ins as the technical details shown may differ from the actual product. Use acetic cured silicone sealant. Do not use epoxy type adhesives. Clean with damp cloth. Do not use abrasive cleaners, liquids or pastes.