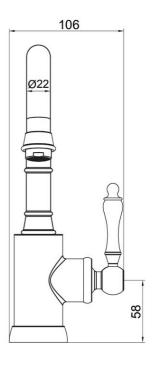

# Avia 2.0 Gooseneck Basin Mixer

Ceramic/Brushed Nickel

### **Product Image**



#### **Product Details**

Code: 5376580B

Brand: Villeroy & Boch
Range: Avia 2.0

Warranty: 15 Years\*

WELS: 6 Star 4.5 LPM, Reg #: T43047

## **Additional Features**

# **Technical Specification**

## **Required Product**

#### **Recommended Products**

#### **Additional Notes**

- Lead Free
- 25mm Ceramic Cartridge
- Water & Energy Efficient
- Matching Showers & Accessories





\*Please visit argentaust.com.au/warranty to view the full warranty

Note: All dimensions are in millimetres and are subject to normal manufacturing variations. It is reccommended to use the physical product measurements for cut-outs and rough-ins as the technical details shown may differ from the actual product. Use acetic cured silicone sealant. Do not use epoxy type adhesives. Clean with damp cloth. Do not use abrasive cleaners, liquids or pastes.