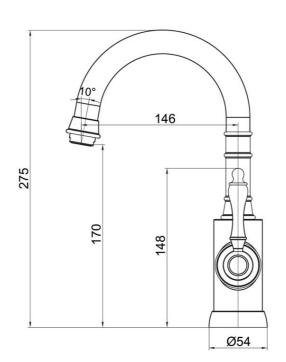

# Avia 2.0 Gooseneck Basin Mixer

Ceramic/Brushed Nickel

### **Product Image**



#### **Product Details**

Code: 5376580B

Brand: Villeroy & Boch
Range: Avia 2.0

Warranty: 15 Years\*

WELS: 6 Star 4.5 LPM, Reg #: T43047

## **Additional Features**

# **Technical Specification**

## **Required Product**

#### **Recommended Products**

#### **Additional Notes**

- Lead Free
- 25mm Ceramic Cartridge
- Water & Energy Efficient
- Matching Showers & Accessories





\*Please visit argentaust.com.au/warranty to view the full warranty

Note: All dimensions are in millimetres and are subject to normal manufacturing variations. It is reccommended to use the physical product measurements for cut-outs and rough-ins as the technical details shown may differ from the actual product. Use acetic cured silicone sealant. Do not use epoxy type adhesives. Clean with damp cloth. Do not use abrasive cleaners, liquids or pastes.