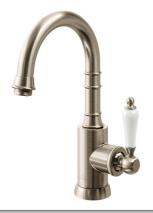

# Avia 2.0 Gooseneck Basin Mixer

Ceramic/Brushed Nickel

### **Product Image**

#### **Product Details**

Code: 5376580B

Brand: Villeroy & Boch
Range: Avia 2.0

Warranty: 15 Years\*

WELS: 6 Star 4.5 LPM, Reg #: T43047