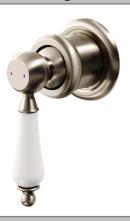

# **Avia 2.0 Shower Mixer Trim**

Ceramic/Brushed Nickel

## **Product Image**

### **Product Details**

Code: 5377580B

Brand: Villeroy & Boch

Range: Avia 2.0

Warranty: 15 Years\*

WELS: N/A