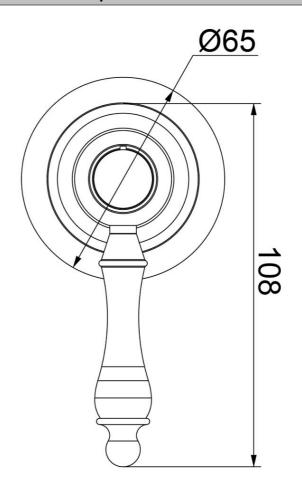

# **Technical Specification**

\*Please visit argentaust.com.au/warranty to view the full warranty

Note: All dimensions are in millimetres and are subject to normal manufacturing variations. It is reccommended to use the physical product measurements for cut-outs and rough-ins as the technical details shown may differ from the actual product. Use acetic cured silicone sealant. Do not use epoxy type adhesives. Clean with damp cloth. Do not use abrasive cleaners, liquids or pastes.

#### **Additional Notes**

- 35mm Ceramic Cartridge
- Compact 65mm Plate
- Matching Showers & Accessories