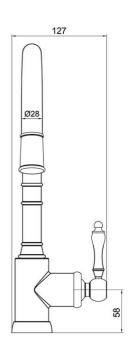

# **Technical Specification**

Note: All dimensions are in millimetres and are subject to normal manufacturing variations. It is reccommended to use the physical product measurements for cut-outs and rough-ins as the technical details shown may differ from the actual product. Use acetic cured silicone sealant. Do not use epoxy type adhesives. Clean with damp cloth. Do not use abrasive cleaners, liquids or pastes.