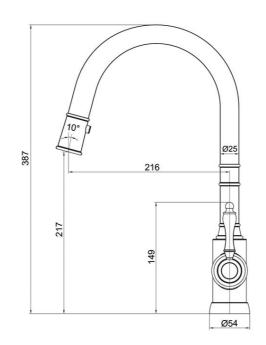

# **Technical Specification**

Note: All dimensions are in millimetres and are subject to normal manufacturing variations. It is reccommended to use the physical product measurements for cut-outs and rough-ins as the technical details shown may differ from the actual product. Use acetic cured silicone sealant. Do not use epoxy type adhesives. Clean with damp cloth. Do not use abrasive cleaners, liquids or pastes.