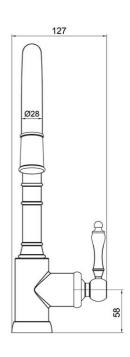

## **Technical Specification**

Note: All dimensions are in millimetres and are subject to normal manufacturing variations. It is reccommended to use the physical product measurements for cut-outs and rough-ins as the technical details shown may differ from the actual product. Use acetic cured silicone sealant. Do not use epoxy type adhesives. Clean with damp cloth. Do not use abrasive cleaners, liquids or pastes.