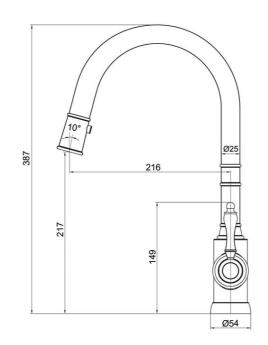

## **Technical Specification**

Note: All dimensions are in millimetres and are subject to normal manufacturing variations. It is reccommended to use the physical product measurements for cut-outs and rough-ins as the technical details shown may differ from the actual product. Use acetic cured silicone sealant. Do not use epoxy type adhesives. Clean with damp cloth. Do not use abrasive cleaners, liquids or pastes.