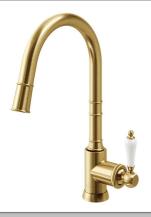

# Avia 2.0 Kitchen Mixer Pull Out Spray

Ceramic/Brushed Gold

## **Product Image**

#### **Product Details**

Code: 5428885B
Brand: Villeroy & Boch
Range: Avia 2.0
Warranty: 15 Years\*

WELS: 5 Star 6 LPM, Reg #: T43052