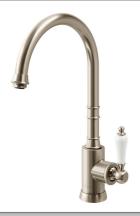

# Avia 2.0 Kitchen Mixer

Ceramic/Brushed Nickel

## **Product Image**

### **Product Details**

Code: 5429080B

Brand: Villeroy & Boch
Range: Avia 2.0

Warranty: 15 Years\*

WELS: 4 Star 7.5 LPM, Reg #: T43055