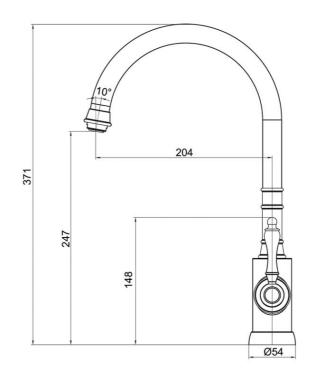

## **Technical Specification**

Note: All dimensions are in millimetres and are subject to normal manufacturing variations. It is reccommended to use the physical product measurements for cut-outs and rough-ins as the technical details shown may differ from the actual product. Use acetic cured silicone sealant. Do not use epoxy type adhesives. Clean with damp cloth. Do not use abrasive cleaners, liquids or pastes.