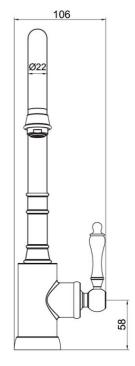

## **Technical Specification**

Note: All dimensions are in millimetres and are subject to normal manufacturing variations. It is reccommended to use the physical product measurements for cut-outs and rough-ins as the technical details shown may differ from the actual product. Use acetic cured silicone sealant. Do not use epoxy type adhesives. Clean with damp cloth. Do not use abrasive cleaners, liquids or pastes.