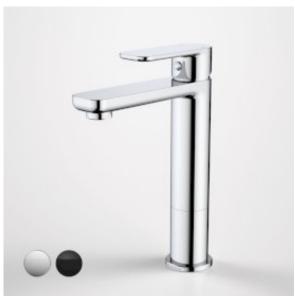

- Constructed from high quality brass for long
- -lasting durability
- Caroma tapware is 100% leak tested
- 25mm ceramic disc cartridge enables slim, sleek design
- Water flow efficiency without compromising on performance
- Easy clean silicone aerator prevents limescale build up
- Durable finish in Chrome or Satin Black Complete the look with Luna Showers, Baths, Basins, Toilets & Accessories

## **PRODUCT CODES**

68182BL6A Luna Mid Basin Mixer Black

68182C6A Luna Mid Basin Mixer 6 star Chrome