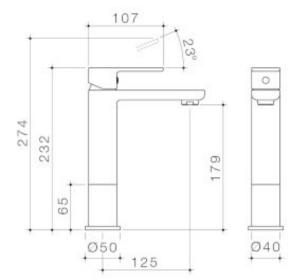

## **PRODUCT CODES**

68182BL6A Luna Mid Basin Mixer Black

68182C6A Luna Mid Basin Mixer 6 star Chrome