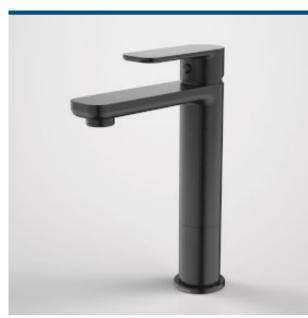

## CAROMA

The Luna collection offers timeless and enduring bathroom essentials that are well-designed with Australian ingenuity to suit your lifestyle. The extensive product range features soft curves and sleek, modern designs in on-trend colours to create an everyday luxury bathroom experience.

- Constructed from high quality brass for long
- -lasting durability
- Caroma tapware is 100% leak tested
- 25mm ceramic disc cartridge enables slim, sleek design
- Water flow efficiency without compromising on performance
- Easy clean silicone aerator prevents limescale build up
- Durable finish in Chrome or Satin Black Complete the look with Luna Showers, Baths, Basins, Toilets & Accessories