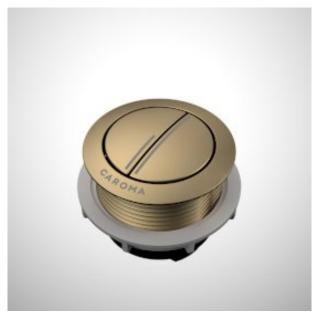

## PRODUCT CODES

687071B Urbane II Wall Faced Close Coupled

Flush Button - Matte Black

687071BB Urbane II Wall Faced Close Coupled

Flush Button - Brushed Brass
687071BN Urbane II Wall Faced Close Coupled
Flush Button - Brushed Nickel