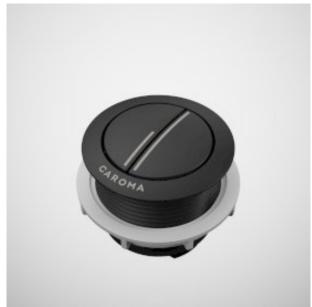

## PRODUCT CODES

687071B Urbane II Wall Faced Close Coupled

Flush Button - Matte Black

687071BB Urbane II Wall Faced Close Coupled

Flush Button - Brushed Brass
687071BN Urbane II Wall Faced Close Coupled
Flush Button - Brushed Nickel