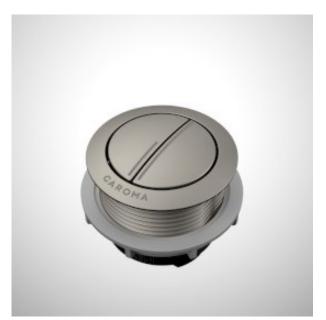

## PRODUCT CODES

687071B Urbane II Wall Faced Close Coupled

Flush Button - Matte Black

687071BB Urbane II Wall Faced Close Coupled

Flush Button - Brushed Brass
687071BN Urbane II Wall Faced Close Coupled
Flush Button - Brushed Nickel