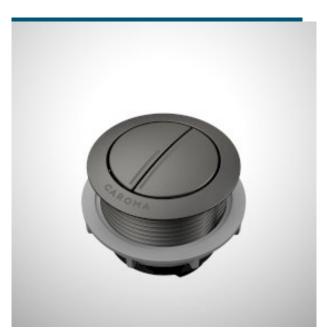

## URBANE II WALL FACED CLOSE COUPLED FLUSH BUTTON

687071C Urbane II Wall Faced Close Coupled

Flush Button - Chrome

687071GM Urbane II Wall Faced Close Coupled

Flush Button - Gunmetal