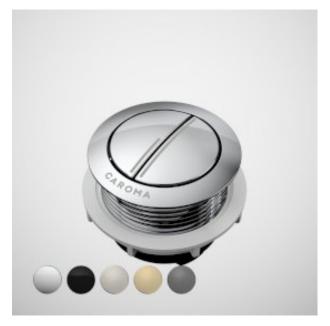

## CAROMA

Available in a beautiful and highly durable palette of colour finishes that match the taps and showers, these Urbane II color kits allow you to customise your bathroom to your unique style and taste right down to the basin plugs and toilet hinges.

- Available in Stainless Steel, Matte Black, PVD Brushed Nickel, PVD Brushed Brass, PVD Gunmetal
- Match with Urbane II Toilet Suites

687071C Urbane II Wall Faced Close Coupled

Flush Button - Chrome

687071GM Urbane II Wall Faced Close Coupled

Flush Button - Gunmetal