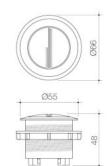

LOSE COUPLED FLUSH BUTTON



## CAROMA

Available in a beautiful and highly durable palette of colour finishes that match the taps and showers, these Urbane II color kits allow you to customise your bathroom to your unique style and taste right down to the basin plugs and toilet hinges.

- Available in Stainless Steel, Matte Black, PVD Brushed Nickel, PVD Brushed Brass, PVD Gunmetal
- Match with Urbane II Toilet Suites

## PRODUCT CODES

687071B Urbane II Wall Faced Close Coupled

Flush Button - Matte Black

687071BB Urbane II Wall Faced Close Coupled

Flush Button - Brushed Brass
687071BN Urbane II Wall Faced Close Coupled
Flush Button - Brushed Nickel

687071C Urbane II Wall Faced Close Coupled

Flush Button - Chrome

687071GM Urbane II Wall Faced Close Coupled

Flush Button - Gunmetal