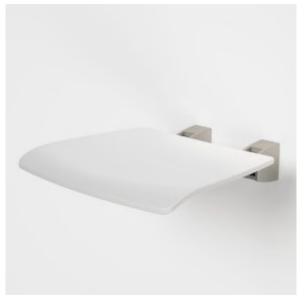

## **OPAL SUPPORT SHOWER SEAT FOLDING**

- Sleek and contemporary design combines luxury with function
- Minimalist design folds up neatly when not in use Maximum load 150kg
- Non slip surface on seat
- The Opal Support range is suitable for all home and aged care applications