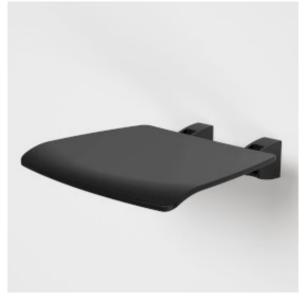

## **OPAL SUPPORT SHOWER SEAT FOLDING**

- Sleek and contemporary design combines luxury with function
- Minimalist design folds up neatly when not in use Maximum load 150kg
- Non slip surface on seat
- The Opal Support range is suitable for all home and aged care applications

## PRODUCT CODES

687385B Opal Support Shower Seat Folding - Matte Black

687385BN Opal Support Shower Seat Folding - Brushed Nickel/White

687385W Opal Support Shower Seat Folding Chrome/White