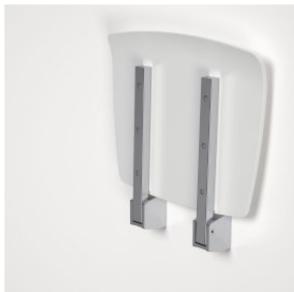

## **OPAL SUPPORT SHOWER SEAT FOLDING**

- Sleek and contemporary design combines luxury with function
- Minimalist design folds up neatly when not in use Maximum load 150kg
- Non slip surface on seat
- The Opal Support range is suitable for all home and aged care applications