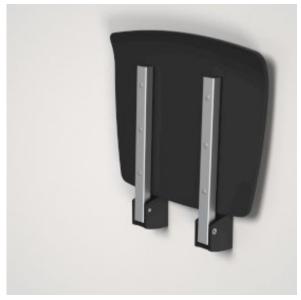

- Sleek and contemporary design combines luxury with function
- Minimalist design folds up neatly when not in use Maximum load 150kg
- Non slip surface on seat
- The Opal Support range is suitable for all home and aged care applications