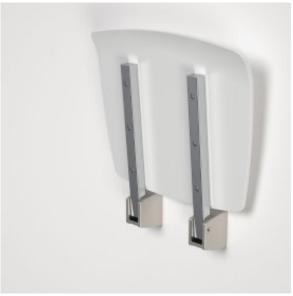

- Sleek and contemporary design combines luxury with function
- Minimalist design folds up neatly when not in use Maximum load 150kg
- Non slip surface on seat
- The Opal Support range is suitable for all home and aged care applications