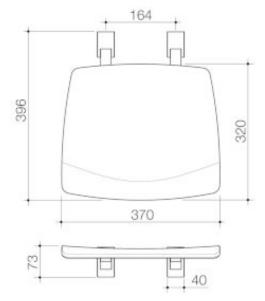

## **OPAL SUPPORT SHOWER SEAT FOLDING**

- Sleek and contemporary design combines luxury with function
- Minimalist design folds up neatly when not in use Maximum load 150kg
- Non slip surface on seat
- The Opal Support range is suitable for all home and aged care applications