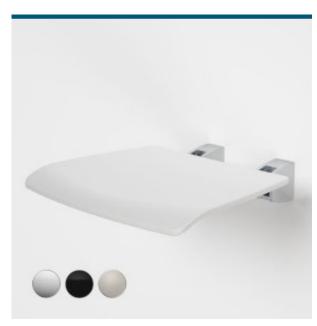

## **OPAL SUPPORT SHOWER SEAT FOLDING**

- Sleek and contemporary design combines luxury with function
- Minimalist design folds up neatly when not in use Maximum load 150kg
- Non slip surface on seat
- The Opal Support range is suitable for all home and aged care applications

## PRODUCT CODES

687385B Opal Support Shower Seat Folding - Matte Black

687385BN Opal Support Shower Seat Folding - Brushed Nickel/White

687385W Opal Support Shower Seat Folding Chrome/White