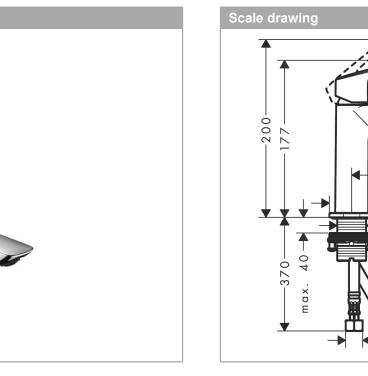

## hansgrohe

## Logis Single lever basin mixer 110 Fine without waste set Finish: Chrome

## Description

- product features
- · ComfortZone 110
- · projection: 121 mm
- · spout height: 110 mm
- · handle variant: lever handle
- · spray type: normal spray
- · maximum flow rate at 3 bar: 5 l/min
- · ceramic cartridge
- · temperature limitation adjustable
- · suitable for continuous flow water heaters
- · connection type: G 3/8 connections
- . connection dimension: DN15
- EU taxonomy: max. 6 l/min Substantial Contribution . (SC)



121

◀ 50/50 Ø32

G3/8



## Product image

Flowchart

0,6 0,55 0.50

0,45

0.40

0,35

0,20

0.15 0.10

0,05 0,00-

Q = I/min 0 3 6 9 Q = I/sec 0 0,1

MPa 0,30 0,25



5,0

4,5

4.0

3,5

2,0 1,5

1.0 0,5

0,0

2 12 15 18 21 24 27 30 0,2 0,3 0,4 0,5

30 8 2,5