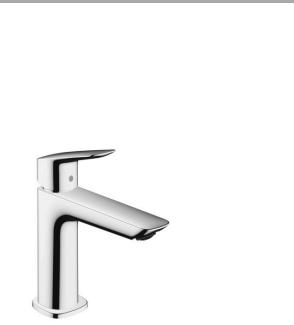

## Logis Single lever basin mixer 110 Fine without waste set Finish: Chrome

## Description

- product features
- · ComfortZone 110
- · projection: 121 mm
- · spout height: 110 mm
- · handle variant: lever handle
- · spray type: normal spray
- · maximum flow rate at 3 bar: 5 l/min
- · ceramic cartridge
- · temperature limitation adjustable
- · suitable for continuous flow water heaters
- · connection type: G 3/8 connections
- . connection dimension: DN15
- EU taxonomy: max. 6 l/min Substantial Contribution . (SC)