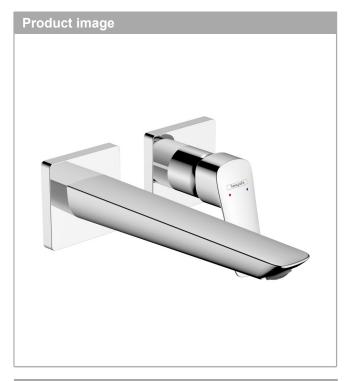

## Logis

Single lever basin mixer for concealed installation Fine wall-mounted with spout 20.6 cm Finish: Chrome

hansgrohe

## product features

- consists of: single lever basin mixer for concealed installation wall-mounted, waste set
- projection: 206 mm
- · handle variant: lever handle
- · spray type: normal spray
- · maximum flow rate at 3 bar: 5 l/min
- · ceramic cartridge
- · temperature limitation adjustable
- · suitable for continuous flow water heaters
- · non-closing waste set
- · material waste set: metal
- · connection type: basic set
- · connection dimension: DN15
- handle can be positioned on the right or left, depending on the basic set installation
- EU taxonomy: max. 6 l/min Substantial Contribution (SC)