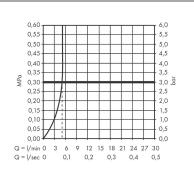

## product features

- consists of: single lever basin mixer for concealed installation wall-mounted, waste set
- projection: 206 mm
- · handle variant: lever handle
- · spray type: normal spray
- · maximum flow rate at 3 bar: 5 l/min
- · ceramic cartridge
- · temperature limitation adjustable
- · suitable for continuous flow water heaters
- · non-closing waste set
- · material waste set: metal
- · connection type: basic set
- · connection dimension: DN15
- handle can be positioned on the right or left, depending on the basic set installation
- EU taxonomy: max. 6 l/min Substantial Contribution (SC)