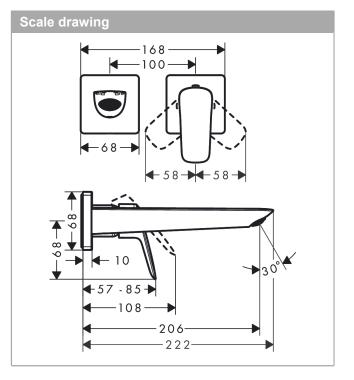

## product features

- consists of: single lever basin mixer for concealed installation wall-mounted, waste set
- projection: 206 mm
- · handle variant: lever handle
- · spray type: normal spray
- · maximum flow rate at 3 bar: 5 l/min
- · ceramic cartridge
- · temperature limitation adjustable
- · suitable for continuous flow water heaters
- · non-closing waste set
- · material waste set: metal
- · connection type: basic set
- · connection dimension: DN15
- handle can be positioned on the right or left, depending on the basic set installation
- EU taxonomy: max. 6 l/min Substantial Contribution (SC)