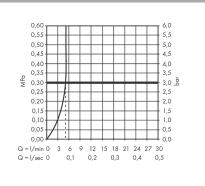

#### Flowchart

### product features

- consists of: single lever basin mixer for concealed installation wall-mounted, waste set
- · projection: 200 mm
- · handle variant: lever handle
- · spray type: normal spray
- · maximum flow rate at 3 bar: 5 l/min
- · ceramic cartridge
- · temperature limitation adjustable
- · suitable for continuous flow water heaters
- · non-closing waste set
- · material waste set: metal
- · connection type: basic set
- · connection dimension: DN15
- handle can be positioned on the right or left, depending on the basic set installation
- EU taxonomy: max. 6 l/min Substantial Contribution (SC)