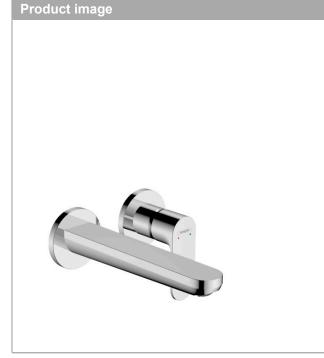

## **Rebris S**

**Single lever basin mixer for concealed installation wall-mounted with spout 20 cm** Finish: **Chrome** 

### product features

- consists of: single lever basin mixer for concealed installation wall-mounted, waste set
- · projection: 200 mm
- · handle variant: lever handle
- · spray type: normal spray
- · maximum flow rate at 3 bar: 5 l/min
- · ceramic cartridge
- · temperature limitation adjustable
- · suitable for continuous flow water heaters
- · non-closing waste set
- · material waste set: metal
- · connection type: basic set
- · connection dimension: DN15
- handle can be positioned on the right or left, depending on the basic set installation
- EU taxonomy: max. 6 l/min Substantial Contribution (SC)