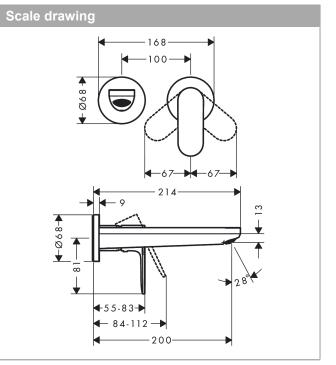

### product features

- consists of: single lever basin mixer for concealed installation wall-mounted, waste set
- · projection: 200 mm
- · handle variant: lever handle
- · spray type: normal spray
- · maximum flow rate at 3 bar: 5 l/min
- · ceramic cartridge
- · temperature limitation adjustable
- · suitable for continuous flow water heaters
- · non-closing waste set
- · material waste set: metal
- · connection type: basic set
- · connection dimension: DN15
- handle can be positioned on the right or left, depending on the basic set installation
- EU taxonomy: max. 6 l/min Substantial Contribution (SC)