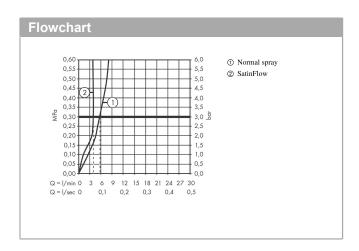

## product features

- · consists of: single lever kitchen mixer, hose box, multifunctional strainer
- ComfortZone 250
- · I-spout
- swivel range adjustable in 3 steps 60°, 110° or 150°
- · laminar spray, SatinFlow
- change between SatinFlow and pull-out spout at the touch of a button
- · MagFit magnetic shower support
- · connection dimension: DN15
- · maximum flow rate at 3 bar: 6 l/min
- · ceramic cartridge
- connection type: G 3/8 connections
- · integrated non-return valve
- · not suitable for continuous flow water heaters
- · sBox for quiet, smooth and protected hose guidance in the cabinet, under the countertop
- · extension length up to 76 cm
- tap hole with Ø 35 mm required, recommendation: the middle of tap hole drilling should be max. 50 mm from the back side of of the bowl
- EU taxonomy: max. 6 l/min Substantial Contribution (SC)