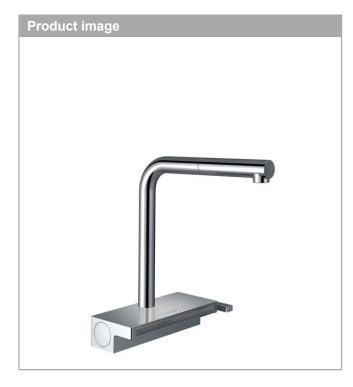

## **Aquno Select M81**

Single lever kitchen mixer 250, pull-out spout, 2jet, sBox

Finish: Chrome/Matt Black/Stainless Steel

## Aquno Select M81

Single lever kitchen mixer 250, pull-out spout, 2jet, sBox Finish: Chrome Article Number: 73830000