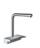

## **Aquno Select M81**

Single lever kitchen mixer 250, pull-out spout, 2jet, sBox

Finish: Chrome/Matt Black/Stainless Steel

## product features

- · consists of: single lever kitchen mixer, hose box, multifunctional strainer
- ComfortZone 250
- · I-spout
- swivel range adjustable in 3 steps 60°, 110° or 150°
- · laminar spray, SatinFlow
- change between SatinFlow and pull-out spout at the touch of a button
- · MagFit magnetic shower support
- · connection dimension: DN15
- · maximum flow rate at 3 bar: 6 l/min
- · ceramic cartridge
- connection type: G 3/8 connections
- · integrated non-return valve
- · not suitable for continuous flow water heaters
- · sBox for quiet, smooth and protected hose guidance in the cabinet, under the countertop
- · extension length up to 76 cm
- tap hole with Ø 35 mm required, recommendation: the middle of tap hole drilling should be max. 50 mm from the back side of of the bowl
- EU taxonomy: max. 6 l/min Substantial Contribution (SC)

## Aquno Select M81

Single lever kitchen mixer 250, pull-out spout, 2jet, sBox Finish: Chrome Article Number: 73830000