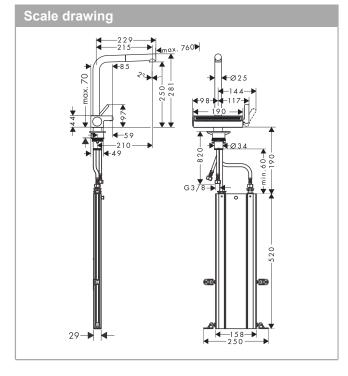

## product features

- · consists of: single lever kitchen mixer, hose box, multifunctional strainer
- ComfortZone 250
- · I-spout
- swivel range adjustable in 3 steps 60°, 110° or 150°
- · laminar spray, SatinFlow
- change between SatinFlow and pull-out spout at the touch of a button
- · MagFit magnetic shower support
- · connection dimension: DN15
- · maximum flow rate at 3 bar: 6 l/min
- · ceramic cartridge
- connection type: G 3/8 connections
- · integrated non-return valve
- · not suitable for continuous flow water heaters
- · sBox for quiet, smooth and protected hose guidance in the cabinet, under the countertop
- · extension length up to 76 cm
- tap hole with Ø 35 mm required, recommendation: the middle of tap hole drilling should be max. 50 mm from the back side of of the bowl
- EU taxonomy: max. 6 l/min Substantial Contribution (SC)