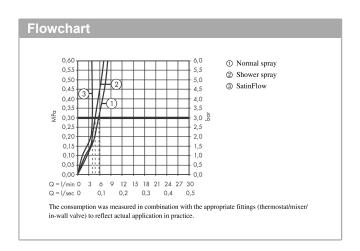

## product features

- · consists of: single lever kitchen mixer, hose box, multifunctional strainer
- · ComfortZone 170
- · swivel range adjustable in 3 steps 60°, 110° or 150°
- · laminar spray, shower spray, SatinFlow
- change between SatinFlow and pull-out spray at the touch of a button
- lockable shower spray, spray returns through pressing spray diverter
- · MagFit magnetic shower support
- · connection dimension: DN15
- · maximum flow rate at 3 bar: 6 l/min
- ceramic cartridge
- · connection type: G 3/4 connections
- · integrated non-return valve
- · not suitable for continuous flow water heaters
- sBox for quiet, smooth and protected hose guidance in the cabinet, under the countertop
- extension length up to 76 cm
- tap hole with Ø 35 mm required, recommendation: the middle of tap hole drilling should be max. 50 mm from the back side of of the bowl
- EU taxonomy: max. 6 l/min Substantial Contribution (SC)