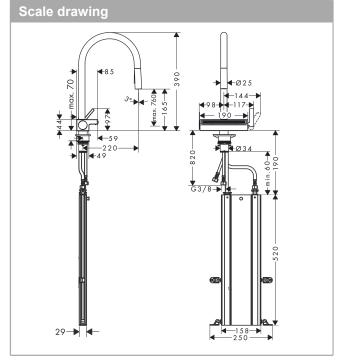

## product features

- · consists of: single lever kitchen mixer, hose box, multifunctional strainer
- · ComfortZone 170
- · swivel range adjustable in 3 steps 60°, 110° or 150°
- · laminar spray, shower spray, SatinFlow
- change between SatinFlow and pull-out spray at the touch of a button
- lockable shower spray, spray returns through pressing spray diverter
- · MagFit magnetic shower support
- · connection dimension: DN15
- · maximum flow rate at 3 bar: 6 l/min
- ceramic cartridge
- · connection type: G 3/4 connections
- · integrated non-return valve
- · not suitable for continuous flow water heaters
- sBox for quiet, smooth and protected hose guidance in the cabinet, under the countertop
- extension length up to 76 cm
- tap hole with Ø 35 mm required, recommendation: the middle of tap hole drilling should be max. 50 mm from the back side of of the bowl
- EU taxonomy: max. 6 l/min Substantial Contribution (SC)