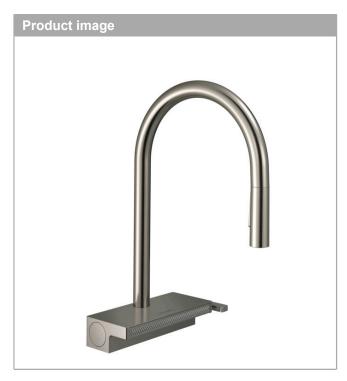

## **Aquno Select M81**

Single lever kitchen mixer 170, pull-out spray, 3jet, sBox

Finish: Chrome/Matt Black/Stainless Steel

## Aquno Select M81 Single lever kitchen mixer 170, pull-out spray, 3jet, sBox Finish: Chrome/Matt Black/Stainless Steel