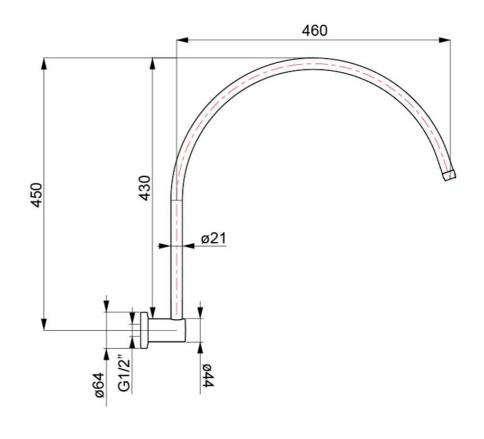

# Avia 2.0 Gooseneck Shower Arm

### **Product Image**

#### **Product Details**

Code: 7500261B

Brand: Villeroy & Boch

Range: Avia 2.0

Warranty: 15 Years\*

WELS: N/A

#### **Additional Features**

## **Technical Specification**

# Required Product

#### **Recommended Products**

#### **Additional Notes**

• Matching Tapware & Accessories



\*Please visit **argentaust.com.au/warranty** to view the full warranty

Note: All dimensions are in millimetres and are subject to normal manufacturing variations. Always use the physical product measurements for cut-outs and rough-ins as the technical details shown may differ from the actual product. Use acetic cured silicone sealant. Do not use epoxy type adhesives. Clean with damp cloth. Do not use abrasive cleaners, liquids or pastes.