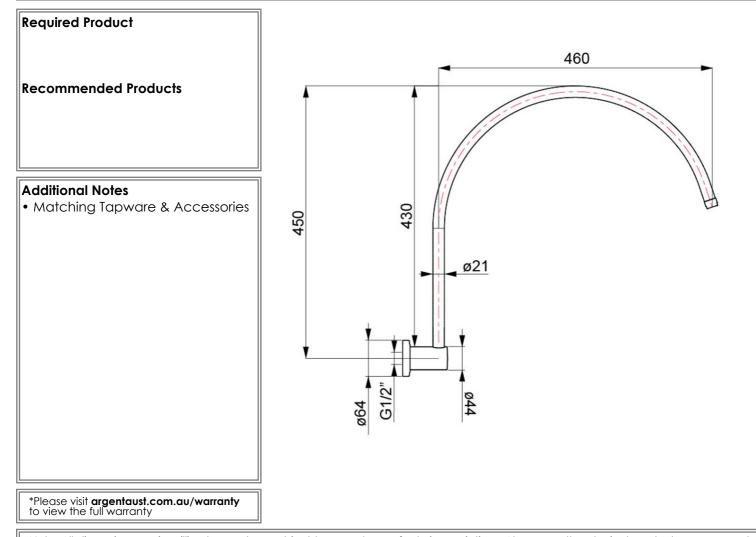

## **Additional Features**

Note: All dimensions are in millimetres and are subject to normal manufacturing variations. Always use the physical product measurements for cut-outs and rough-ins as the technical details shown may differ from the actual product. Use acetic cured silicone sealant. Do not use epoxy type adhesives. Clean with damp cloth. Do not use abrasive cleaners, liquids or pastes.