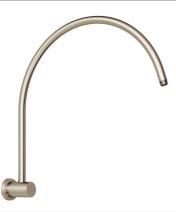

## Avia 2.0 Gooseneck Shower Arm

Brushed Nickel

## **Product Image**



## Product Details

**Technical Specification** 

**Code:** Brand: Range: Warranty: WELS: 7500280B Villeroy & Boch Avia 2.0 7 Years\* N/A

## **Additional Features**



Note: All dimensions are in millimetres and are subject to normal manufacturing variations. Always use the physical product measurements for cut-outs and rough-ins as the technical details shown may differ from the actual product. Use acetic cured silicone sealant. Do not use epoxy type adhesives. Clean with damp cloth. Do not use abrasive cleaners, liquids or pastes.