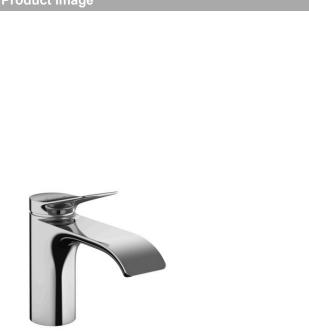

### Vivenis Single lever basin mixer 80 with pop-up waste set Finish: Chrome/Matt Black/Matt White

#### product features

- · consists of: single lever basin mixer, waste set
- · ComfortZone 80
- · projection: 133 mm
- · spout height: 80 mm
- · handle variant: lever handle
- · spray type: WaterfallStream
- · maximum flow rate at 3 bar: 5 l/min
- · ceramic cartridge
- · temperature limitation adjustable
- · suitable for continuous flow water heaters
- · pop-up waste set G 1¼
- · material waste set: metal
- · connection type: G 3/2 connections
- · connection dimension: DN15

## **Product image**