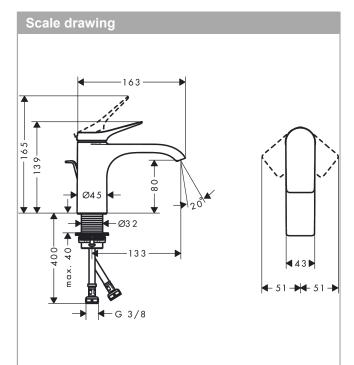

#### product features

- · consists of: single lever basin mixer, waste set
- · ComfortZone 80
- · projection: 133 mm
- · spout height: 80 mm
- · handle variant: lever handle
- · spray type: WaterfallStream
- · maximum flow rate at 3 bar: 5 l/min
- · ceramic cartridge
- · temperature limitation adjustable
- · suitable for continuous flow water heaters
- · pop-up waste set G 1¼
- · material waste set: metal
- · connection type: G 3/2 connections
- · connection dimension: DN15