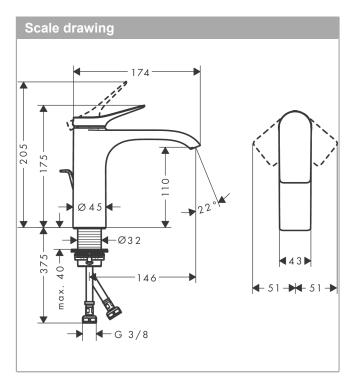

#### product features

- · consists of: single lever basin mixer, waste set
- · ComfortZone 110
- · projection: 146 mm
- · spout height: 110 mm
- · handle variant: lever handle
- · spray type: WaterfallStream
- · maximum flow rate at 3 bar: 5 l/min
- · ceramic cartridge

**Product image** 

- · temperature limitation adjustable
- · suitable for continuous flow water heaters
- · pop-up waste set G 1¼
- · material waste set: metal
- · connection type: G 3/8 connections
- · connection dimension: DN15
- EU taxonomy: max. 6 l/min Substantial Contribution (SC)