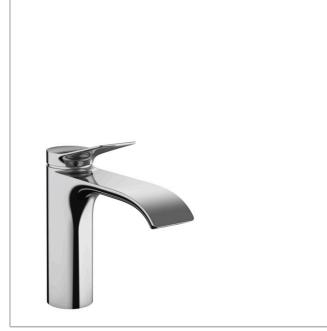

**Product image** 

- · temperature limitation adjustable
- · suitable for continuous flow water heaters
- · pop-up waste set G 1¼
- · material waste set: metal
- · connection type: G 3/8 connections
- · connection dimension: DN15
- EU taxonomy: max. 6 l/min Substantial Contribution (SC)