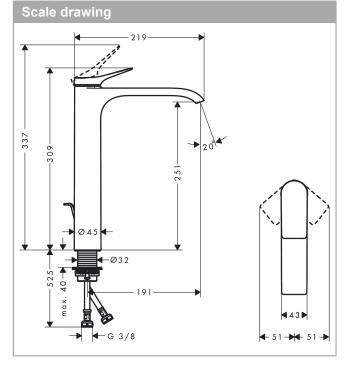

## product features

· consists of: single lever basin mixer, waste set

ComfortZone 250projection: 191 mmspout height: 251 mm

handle variant: lever handlespray type: WaterfallStream

· maximum flow rate at 3 bar: 5 l/min

· ceramic cartridge

· temperature limitation adjustable

· suitable for continuous flow water heaters

pop-up waste set G 11/4

· material waste set: metal

· connection type: G % connections

· connection dimension: DN15