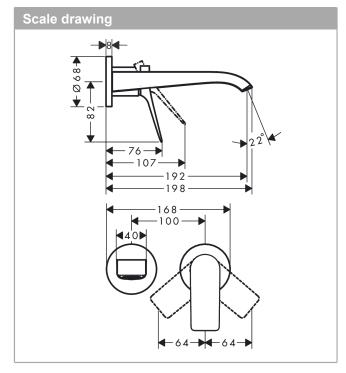

## product features

- · consists of: single lever basin mixer for concealed installation wall-mounted, waste set
- · projection: 192 mm
- · spray type: WaterfallStream
- · maximum flow rate at 3 bar: 5 l/min
- ceramic cartridge
- · temperature limitation adjustable
- · suitable for continuous flow water heaters
- · non-closing waste set
- · material waste set: metal
- · connection type: basic set
- · connection dimension: DN15
- handle can be positioned on the right or left, depending on the basic set installation