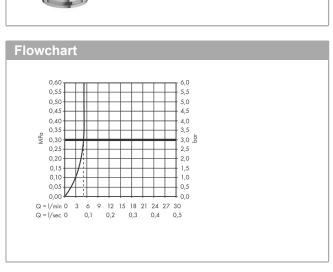

## product features

· consists of: single lever basin mixer, waste set

ComfortZone 110projection: 139 mmspout height: 113 mm

handle variant: lever handlespray type: laminar spray

· maximum flow rate at 3 bar: 5 l/min