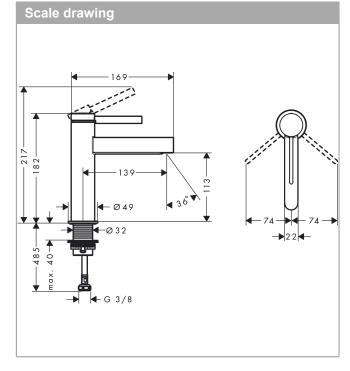

## product features

· consists of: single lever basin mixer, waste set

ComfortZone 110projection: 139 mmspout height: 113 mm

handle variant: lever handlespray type: laminar spray

· maximum flow rate at 3 bar: 5 l/min