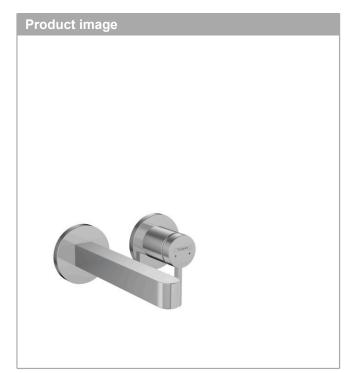

## Single lever basin mixer for concealed installation wall-mounted with spout 16,8 cm Finish: Chrome/Matt Black/Matt White

#### product features

- consists of: single lever basin mixer for concealed installation wall-mounted, waste set
- · projection: 168 mm
- · handle variant: lever handle
- · spray type: laminar spray
- · maximum flow rate at 3 bar: 5 l/min
- · ceramic cartridge
- · suitable for continuous flow water heaters
- · non-closing waste set
- · material waste set: metal
- · connection type: basic set
- · connection dimension: DN15
- handle can be positioned on the right or left, depending on the basic set installation
- EU taxonomy: max. 6 l/min Substantial Contribution (SC)