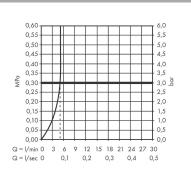

# hansgrohe

# Finoris

## Single lever basin mixer for concealed installation wall-mounted with spout 16,8 cm Finish: Chrome/Matt Black/Matt White

# Description

#### product features

- consists of: single lever basin mixer for concealed installation wall-mounted, waste set
- · projection: 168 mm
- · handle variant: lever handle
- · spray type: laminar spray
- · maximum flow rate at 3 bar: 5 l/min
- · ceramic cartridge
- · suitable for continuous flow water heaters
- · non-closing waste set
- · material waste set: metal
- · connection type: basic set
- · connection dimension: DN15
- handle can be positioned on the right or left, depending on the basic set installation
- EU taxonomy: max. 6 l/min Substantial Contribution (SC)



### Flowchart