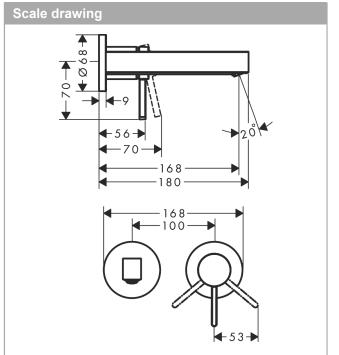

## Single lever basin mixer for concealed installation wall-mounted with spout 16,8 cm Finish: Chrome/Matt Black/Matt White

#### product features

- consists of: single lever basin mixer for concealed installation wall-mounted, waste set
- · projection: 168 mm
- · handle variant: lever handle
- · spray type: laminar spray
- · maximum flow rate at 3 bar: 5 l/min
- · ceramic cartridge
- · suitable for continuous flow water heaters
- · non-closing waste set
- · material waste set: metal
- · connection type: basic set
- · connection dimension: DN15
- handle can be positioned on the right or left, depending on the basic set installation
- EU taxonomy: max. 6 l/min Substantial Contribution (SC)