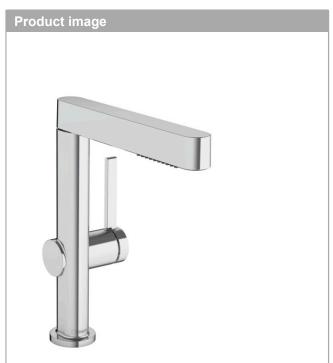

## product features

· consists of: single lever basin mixer, waste set

ComfortZone 230projection: 191 mmspout height: 229 mm

· handle variant: lever handle

· spray type: laminar spray, PowderRain

 spray returns through pressing spray diverter and spray returns automatically through handle closing