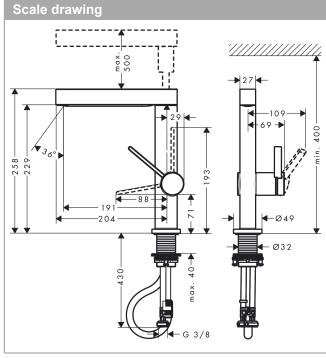

## product features

· consists of: single lever basin mixer, waste set

ComfortZone 230projection: 191 mmspout height: 229 mm

· handle variant: lever handle

· spray type: laminar spray, PowderRain

 spray returns through pressing spray diverter and spray returns automatically through handle closing

extension length: 50 cmspray disc surface: graphite

· maximum flow rate at 3 bar: 5 l/min

· ceramic cartridge

· temperature limitation adjustable

push-open waste set G 1¼

· material waste set: metal

connection type: G 3/2 connections

· connection dimension: DN15

· non-return valve