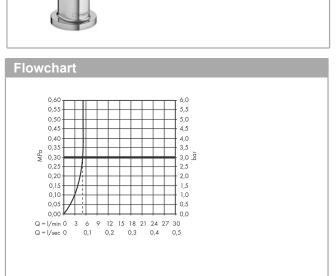

extension length: 50 cmspray disc surface: graphite

· maximum flow rate at 3 bar: 5 l/min

· ceramic cartridge

· temperature limitation adjustable

push-open waste set G 1¼

· material waste set: metal

connection type: G 3/2 connections