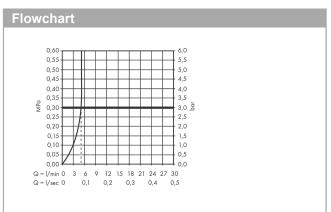

## product features

- · consists of: single lever basin mixer, waste set
- · ComfortZone 260
- · projection: 208 mm
- · spout height: 264 mm
- · handle variant: lever handle
- · spray type: laminar spray
- · maximum flow rate at 3 bar: 5 l/min
- · ceramic cartridge
- · temperature limitation adjustable
- · suitable for continuous flow water heaters
- · push-open waste set G 11/4
- · material waste set: metal
- connection type: G <sup>3</sup>/<sub>8</sub> connections
- · connection dimension: DN15
- EU taxonomy: max. 6 l/min Substantial Contribution (SC)