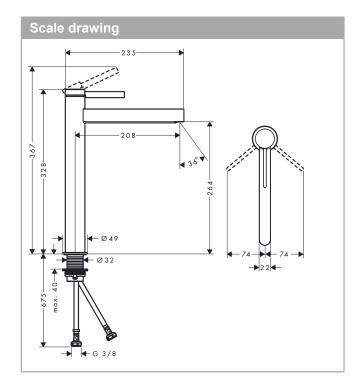

## product features

- · consists of: single lever basin mixer, waste set
- · ComfortZone 260
- · projection: 208 mm
- · spout height: 264 mm
- · handle variant: lever handle
- · spray type: laminar spray
- · maximum flow rate at 3 bar: 5 l/min
- · ceramic cartridge
- · temperature limitation adjustable
- · suitable for continuous flow water heaters
- · push-open waste set G 11/4
- · material waste set: metal
- connection type: G <sup>3</sup>/<sub>8</sub> connections
- · connection dimension: DN15
- EU taxonomy: max. 6 l/min Substantial Contribution (SC)