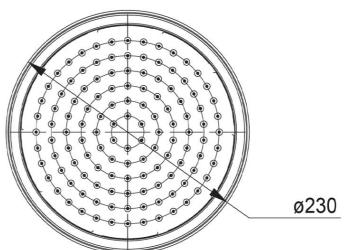

#### **Additional Notes**

- 230Ø Overhead
- Easy Clean Silicon Nozzles
- Shower Arm Not Included
- Matching Tapware & Accessories

\*Please visit **argentaust.com.au/warranty** to view the full warranty

Note: All dimensions are in millimetres and are subject to normal manufacturing variations. It is reccommended to use the physical product measurements for cut-outs and rough-ins as the technical details shown may differ from the actual product. Use acetic cured silicone sealant. Do not use epoxy type adhesives. Clean with damp cloth. Do not use abrasive cleaners, liquids or pastes.