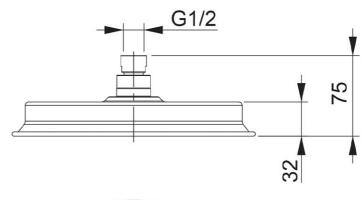

#### **Technical Specification**

#### **Additional Notes**

- 230Ø Overhead
- Easy Clean Silicon Nozzles
- Shower Arm Not Included
- Matching Tapware & Accessories

\*Please visit **argentaust.com.au/warranty** to view the full warranty

Note: All dimensions are in millimetres and are subject to normal manufacturing variations. It is reccommended to use the physical product measurements for cut-outs and rough-ins as the technical details shown may differ from the actual product. Use acetic cured silicone sealant. Do not use epoxy type adhesives. Clean with damp cloth. Do not use abrasive cleaners, liquids or pastes.