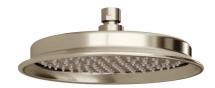

### **Technical Specification**

#### **Additional Notes**

- 230Ø Overhead
- Easy Clean Silicon Nozzles
- Shower Arm Not Included
- Matching Tapware & Accessories

\*Please visit **argentaust.com.au/warranty** to view the full warranty

Note: All dimensions are in millimetres and are subject to normal manufacturing variations. It is reccommended to use the physical product measurements for cut-outs and rough-ins as the technical details shown may differ from the actual product. Use acetic cured silicone sealant. Do not use epoxy type adhesives. Clean with damp cloth. Do not use abrasive cleaners, liquids or pastes.