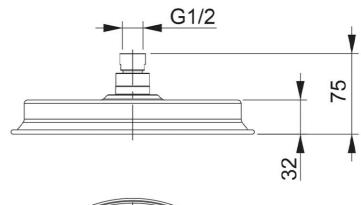

### **Technical Specification**

#### **Additional Notes**

- 230Ø Overhead
- Easy Clean Silicon Nozzles
- Shower Arm Not Included
- Matching Tapware & Accessories

\*Please visit **argentaust.com.au/warranty** to view the full warranty

Note: All dimensions are in millimetres and are subject to normal manufacturing variations. It is reccommended to use the physical product measurements for cut-outs and rough-ins as the technical details shown may differ from the actual product. Use acetic cured silicone sealant. Do not use epoxy type adhesives. Clean with damp cloth. Do not use abrasive cleaners, liquids or pastes.