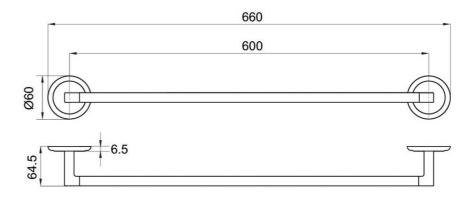

# Avia 2.0 600mm Towel Rail

**Brushed Nickel** 

# **Product Image**

## **Product Details**

Code: 8376080B

Brand: Villeroy & Boch

Range: Avia 2.0 Warranty: 5 Years\*



# **Additional Features**

# **Technical Specification**

## **Required Product**

#### **Recommended Products**

### **Additional Notes**

Backing flange & triple fixing included



\*Please visit **argentaust.com.au/warranty** to view the full warranty

Note: All dimensions are in millimetres and are subject to normal manufacturing variations. It is reccommended to use the physical product measurements for cut-outs and rough-ins as the technical details shown may differ from the actual product. Use acetic cured silicone sealant. Do not use epoxy type adhesives. Clean with damp cloth. Do not use abrasive cleaners, liquids or pastes.