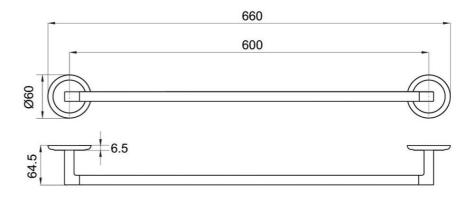

### **Technical Specification**

#### **Additional Notes**

Backing flange & triple fixing included

\*Please visit **argentaust.com.au/warranty** to view the full warranty

Note: All dimensions are in millimetres and are subject to normal manufacturing variations. It is reccommended to use the physical product measurements for cut-outs and rough-ins as the technical details shown may differ from the actual product. Use acetic cured silicone sealant. Do not use epoxy type adhesives. Clean with damp cloth. Do not use abrasive cleaners, liquids or pastes.