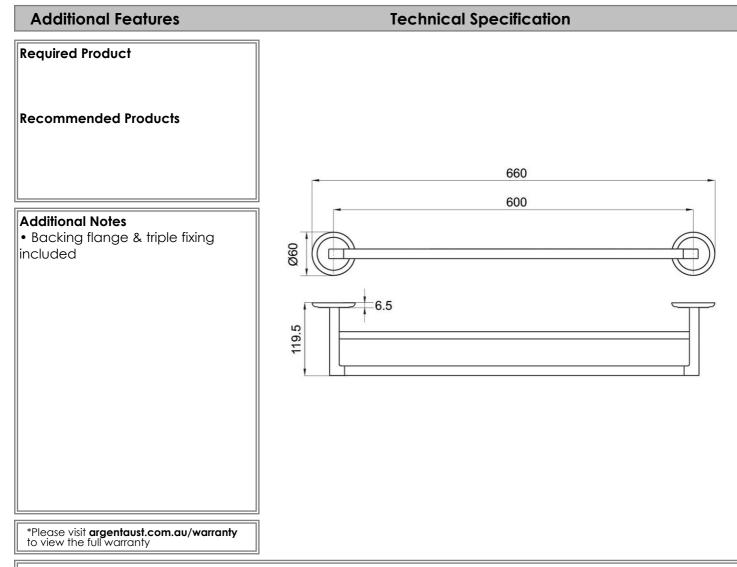

## Product Details

**Code:** Brand: Range: Warranty: 8376680B Villeroy & Boch Avia 2.0 5 Years\*

Note: All dimensions are in millimetres and are subject to normal manufacturing variations. It is reccommended to use the physical product measurements for cut-outs and rough-ins as the technical details shown may differ from the actual product. Use acetic cured silicone sealant. Do not use epoxy type adhesives. Clean with damp cloth. Do not use abrasive cleaners, liquids or pastes.