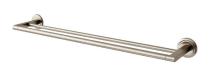

## Avia 2.0 600mm Dbl Towel Rail

Brushed Nickel

## Product Details

**Code:** Brand: Range: Warranty: 8376680B Villeroy & Boch Avia 2.0 5 Years\*

Note: All dimensions are in millimetres and are subject to normal manufacturing variations. It is reccommended to use the physical product measurements for cut-outs and rough-ins as the technical details shown may differ from the actual product. Use acetic cured silicone sealant. Do not use epoxy type adhesives. Clean with damp cloth. Do not use abrasive cleaners, liquids or pastes.