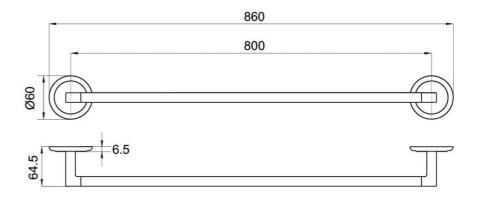

# Avia 2.0 800mm Towel Rail

**Brushed Nickel** 

### Product Image

### **Product Details**

Code: 8378080B

Brand: Villeroy & Boch

Range: Avia 2.0 Warranty: 5 Years\*



### **Additional Features**

## **Technical Specification**

## **Required Product**

#### **Recommended Products**

#### **Additional Notes**

Backing flange & triple fixing included



\*Please visit **argentaust.com.au/warranty** to view the full warranty

Note: All dimensions are in millimetres and are subject to normal manufacturing variations. It is reccommended to use the physical product measurements for cut-outs and rough-ins as the technical details shown may differ from the actual product. Use acetic cured silicone sealant. Do not use epoxy type adhesives. Clean with damp cloth. Do not use abrasive cleaners, liquids or pastes.