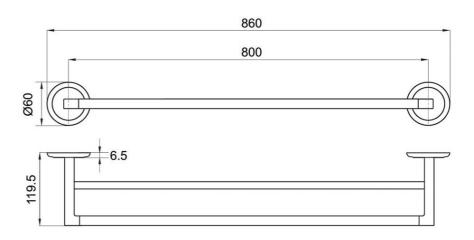

# Avia 2.0 800mm Dbl Towel Rail

### **Product Image**

#### **Product Details**

Code: 8378861B
Brand: Villeroy & Boch

Range: Avia 2.0 Warranty: 5 Years\*



#### **Additional Features**

## **Technical Specification**

### **Required Product**

#### **Recommended Products**

#### **Additional Notes**

Backing flange & triple fixing included



\*Please visit **argentaust.com.au/warranty** to view the full warranty

Note: All dimensions are in millimetres and are subject to normal manufacturing variations. It is reccommended to use the physical product measurements for cut-outs and rough-ins as the technical details shown may differ from the actual product. Use acetic cured silicone sealant. Do not use epoxy type adhesives. Clean with damp cloth. Do not use abrasive cleaners, liquids or pastes.