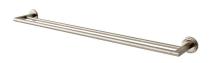

## Avia 2.0 800mm Dbl Towel Rail

Brushed Nickel

## Product Details

**Code:** Brand: Range: Warranty: 8378880B Villeroy & Boch Avia 2.0 5 Years\*

Note: All dimensions are in millimetres and are subject to normal manufacturing variations. It is reccommended to use the physical product measurements for cut-outs and rough-ins as the technical details shown may differ from the actual product. Use acetic cured silicone sealant. Do not use epoxy type adhesives. Clean with damp cloth. Do not use abrasive cleaners, liquids or pastes.