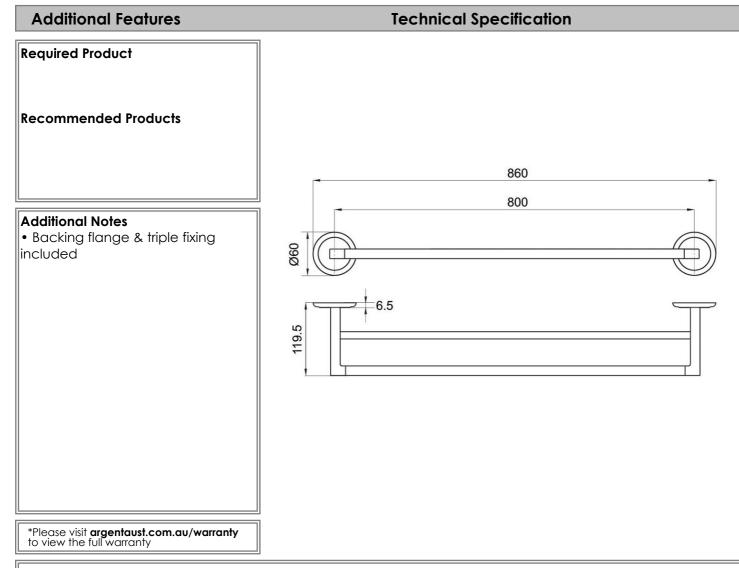

## Product Details

**Code:** Brand: Range: Warranty: 8378880B Villeroy & Boch Avia 2.0 5 Years\*

Note: All dimensions are in millimetres and are subject to normal manufacturing variations. It is reccommended to use the physical product measurements for cut-outs and rough-ins as the technical details shown may differ from the actual product. Use acetic cured silicone sealant. Do not use epoxy type adhesives. Clean with damp cloth. Do not use abrasive cleaners, liquids or pastes.