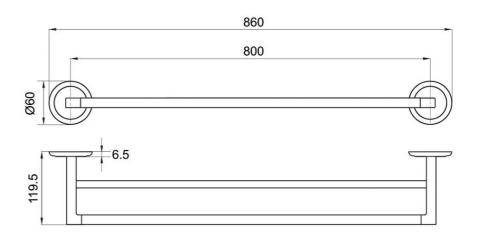

## **Technical Specification**

#### **Additional Notes**

Backing flange & triple fixing included

\*Please visit **argentaust.com.au/warranty** to view the full warranty

Note: All dimensions are in millimetres and are subject to normal manufacturing variations. It is reccommended to use the physical product measurements for cut-outs and rough-ins as the technical details shown may differ from the actual product. Use acetic cured silicone sealant. Do not use epoxy type adhesives. Clean with damp cloth. Do not use abrasive cleaners, liquids or pastes.