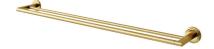

# Avia 2.0 800mm Dbl Towel Rail

**Brushed Gold** 

### Product Image

#### **Product Details**

Code: 8378885B
Brand: Villeroy & Boch

Range: Avia 2.0 Warranty: 5 Years\*