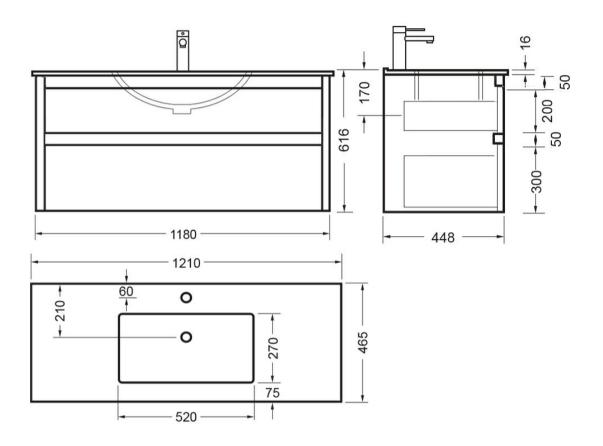

## NOVARA WALL VANITY 1200 2X DRAWER - CURVED VITREOUS CHINA DEZIGNA WHITE GLOSS 84340.xx

**ELEMENT**i

| Sí                             | Silica Free                         | No use of Silica on vanity tops making it safer for you & the family                                                                 |
|--------------------------------|-------------------------------------|--------------------------------------------------------------------------------------------------------------------------------------|
|                                | Residential/Light<br>Commercial Use | Suitable for Residential/Light Commercial Use (Kitchens,<br>Bathrooms and Laundries in Hotels, Motels and<br>Retirement Villages).   |
| 5                              | Guarantee                           | 5 Year Guarantee                                                                                                                     |
| X                              | Hafele Lifetime<br>Warranty         | All Hafele Hardware comes with a Lifetime Warranty.                                                                                  |
| <u>\( \delta\) \( \delta\)</u> | Moisture Resistant                  | Made from Moisture Resistant Board                                                                                                   |
|                                | Soft Close Drawer<br>System         | Incorporates Soft Close Drawer and Doors.                                                                                            |
|                                |                                     |                                                                                                                                      |
| <b>%</b>                       | Environmental<br>Choice             | Product manufactured predominantly from sustainably grown New Zealand plantation pine forests and is Environmental Choice Certified. |