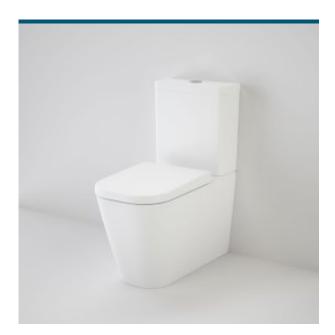

## LUNA SQUARE CLEANFLUSH® WALL FACED TOILET SUITE

## CAROMA

The Luna collection offers timeless and enduring bathroom essentials that are well-designed with Australian ingenuity to suit your lifestyle. The extensive product range features soft curves and sleek, modern designs in on-trend colours to create an everyday luxury bathroom experience.

- CleanFlush® patented rimless flushing technology: easy to clean, water efficient with superior hygiene
- Unique drop zone and bowl design minimises cleaning -UniOrbital® connector: allowing for easy fit with sideways adjustment
- Pans are load tested to 800kg: 2 x AU standard Vitreous China glazing: denser, durable and stain resistant