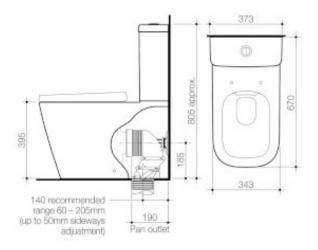

- CleanFlush® patented rimless flushing technology: easy to clean, water efficient with superior hygiene
- Unique drop zone and bowl design minimises cleaning -UniOrbital® connector: allowing for easy fit with sideways adjustment
- Pans are load tested to 800kg: 2 x AU standard Vitreous China glazing: denser, durable and stain resistant