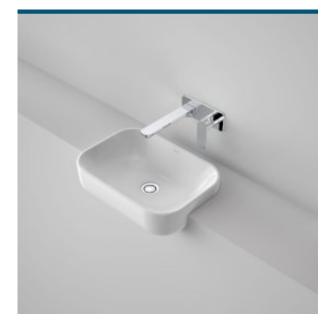

## LUNA SEMI RECESSED BASIN (WITHOUT TAP LANDING)

## CAROMA

The Luna collection offers timeless and enduring bathroom essentials that are well-designed with Australian ingenuity to suit your lifestyle. The extensive product range features soft curves and sleek, modern designs in on-trend colours to create an everyday luxury bathroom experience.

- Integrates seamlessly with cabinetry
  Ideal for easy access bathroom designs
  Bowl capacity 7L
  Includes flush fitting white plug and waste
  Complete the look with Luna tapware, baths and toilet suites
  Optional extras available with coloured pop up plug and waste