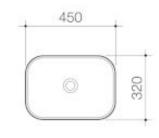

## LUNA SEMI RECESSED BASIN (WITHOUT TAP LANDING)

## **PRODUCT CODES**

873500W Luna Semi Recessed Basin (without tap landing)