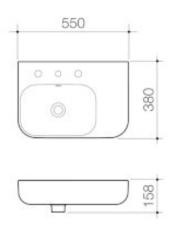

- Wall basins create the illusion of more space in your bathroom
  4 litre bowl capacity to overflow
  Includes flush-fitting white plug and waste

- Optional Eco bottle trap available Complete the look with Luna tapware, baths and toilet suites

## PRODUCT CODES

873905W Luna Shelf Wall Basin OTH

873915W Luna Shelf Wall Basin 1TH