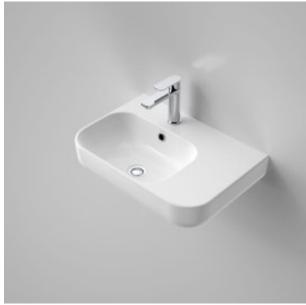

## LUNA SHELF WALL BASIN

- Wall basins create the illusion of more space in your bathroom
  4 litre bowl capacity to overflow
  Includes flush-fitting white plug and waste

- Optional Eco bottle trap available Complete the look with Luna tapware, baths and toilet suites