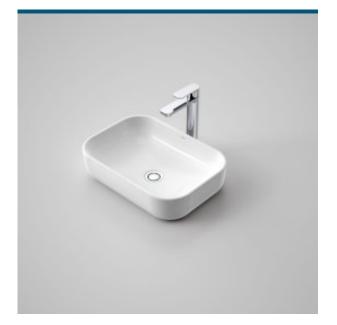

## CAROMA

LUNA ABOVE COUNTER BASIN

## CAROMA

The Luna collection offers timeless and enduring bathroom essentials that are well-designed with Australian ingenuity to suit your lifestyle. The extensive product range features soft curves and sleek, modern designs in on-trend colours to create an everyday luxury bathroom experience.

- Integrates seamlessly with cabinetry
- Bowl capacity
- 7.7L White plug & chrome flush fitting waste included
- Complete the look with Luna tapware, baths and toilet suites

- Optional extras available, match with coloured pop up plug and waste in 687329C Chrome, 687329BL Black, 687329BN Brushed Nickel & 687329BB Brushed Brass