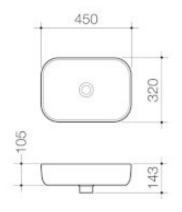

- Integrates seamlessly with cabinetry
- Bowl capacity
- 7.7L White plug & chrome flush fitting waste included
- Complete the look with Luna tapware, baths and toilet suites

- Optional extras available, match with coloured pop up plug and waste in 687329C Chrome, 687329BL Black, 687329BN Brushed Nickel & 687329BB Brushed Brass

## **PRODUCT CODES**

899000W Luna Above Counter Basin