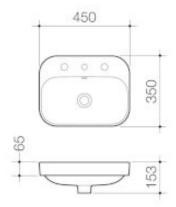

- Integrates seamlessly with cabinetry
  3.1 litre bowl capacity
  White plug & chrome flush fitting waste included
  Complete the look with Luna tapware, baths and toilet suites

## **PRODUCT CODES**

| 899205W | Luna Inset Basin 0TH |
|---------|----------------------|
| 899215W | Luna Inset Basin 1TH |
| 899235W | Luna Inset Basin 3TH |