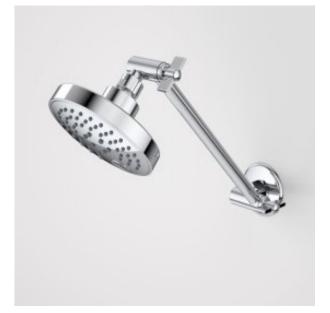

## **PRODUCT CODES**

90304BL3A Luna Adjustable Shower And Arm Black

90304C3A Luna Adjustable Shower And Arm