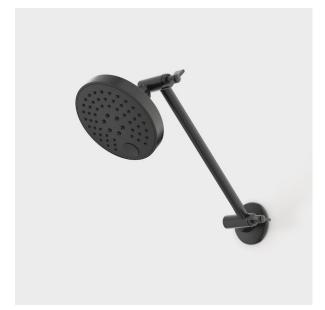

- Durable finish in Satin Black -Complete the look with Luna Tapware, Baths, Basins, Toilets & Accessories

## **PRODUCT CODES**

90304BL3A Luna Adjustable Shower And Arm Black

90304C3A Luna Adjustable Shower And Arm