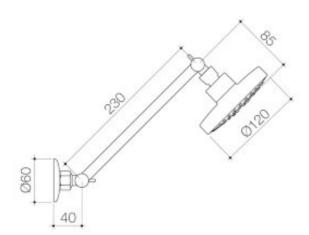

## **PRODUCT CODES**

90304BL3A Luna Adjustable Shower And Arm Black

90304C3A Luna Adjustable Shower And Arm