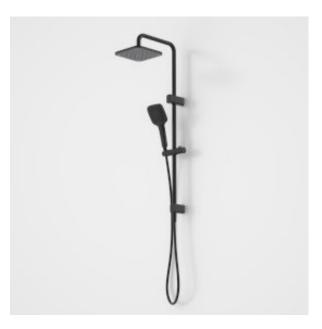

- Premium quality flow regulators to ensure the shower delivers a consistent flow of water under a range of water pressures

- Water flow efficiency without compromising on performance Caroma showers are 100% leak tested
- Rub-clean silicon nozzles for ease of cleaning - Constructed from high-quality durable materials
- Durable finish in Chrome, Satin Black, Brushed Brass and Brushed Nickel
  Complete the look with Luna Tapware, Baths, Basins, Toilets & Accessories

## **PRODUCT CODES**

90383C4E Luna Multifunction Rail Shower with Overhead

90383BB4E Luna SYS O/H Shower on Rail Brushed Brass

- 90383BL4E Luna SYS O/H Shower on Rail Black
- 90383BN4E Luna SYS O/H Shower on Rail Brushed Nickel