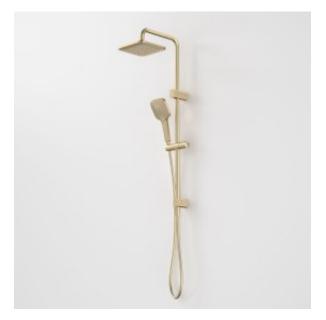

- Premium quality flow regulators to ensure the shower delivers a consistent flow of water under a range of water pressures

- Water flow efficiency without compromising on performance Caroma showers are 100% leak tested
- Rub-clean silicon nozzles for ease of cleaning - Constructed from high-quality durable materials
- Durable finish in Chrome, Satin Black, Brushed Brass and Brushed Nickel
  Complete the look with Luna Tapware, Baths, Basins, Toilets & Accessories

## **PRODUCT CODES**

90383C4E Luna Multifunction Rail Shower with Overhead

90383BB4E Luna SYS O/H Shower on Rail Brushed Brass

- 90383BL4E Luna SYS O/H Shower on Rail Black
- 90383BN4E Luna SYS O/H Shower on Rail Brushed Nickel