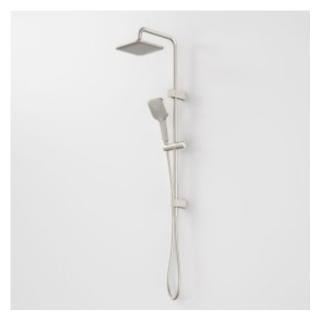

- Premium quality flow regulators to ensure the shower delivers a consistent flow of water under a range of water pressures

- Water flow efficiency without compromising on performance Caroma showers are 100% leak tested
- Rub-clean silicon nozzles for ease of cleaning - Constructed from high-quality durable materials
- Durable finish in Chrome, Satin Black, Brushed Brass and Brushed Nickel
  Complete the look with Luna Tapware, Baths, Basins, Toilets & Accessories

## **PRODUCT CODES**

90383C4E Luna Multifunction Rail Shower with Overhead

90383BB4E Luna SYS O/H Shower on Rail Brushed Brass

- 90383BL4E Luna SYS O/H Shower on Rail Black
- 90383BN4E Luna SYS O/H Shower on Rail Brushed Nickel