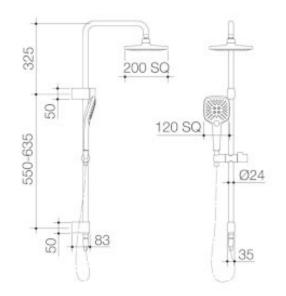

## **PRODUCT CODES**

90383C4E Luna Multifunction Rail Shower with Overhead

90383BB4E Luna SYS O/H Shower on Rail Brushed Brass

- 90383BL4E Luna SYS O/H Shower on Rail Black
- 90383BN4E Luna SYS O/H Shower on Rail Brushed Nickel