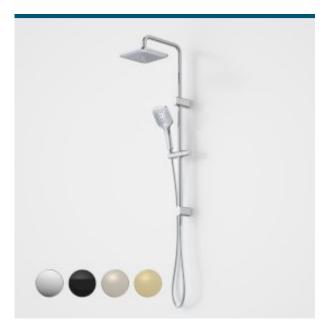

- Premium quality flow regulators to ensure the shower delivers a consistent flow of water under a range of water pressures

- Water flow efficiency without compromising on performance Caroma showers are 100% leak tested
- Rub-clean silicon nozzles for ease of cleaning - Constructed from high-quality durable materials
- Durable finish in Chrome, Satin Black, Brushed Brass and Brushed Nickel
  Complete the look with Luna Tapware, Baths, Basins, Toilets & Accessories

## **PRODUCT CODES**

90383C4E Luna Multifunction Rail Shower with Overhead

90383BB4E Luna SYS O/H Shower on Rail Brushed Brass

- 90383BL4E Luna SYS O/H Shower on Rail Black
- 90383BN4E Luna SYS O/H Shower on Rail Brushed Nickel