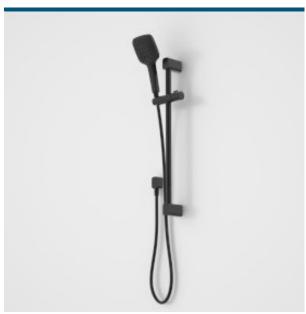

## **PRODUCT CODES**

90384C4F Luna Multi-function Rail Shower

90384BB4F Luna Multifunction Rail Shower Brushed Brass

90384BL4F Luna Multifunction Rail Shower Black

90384BN4F Luna Multifunction Rail Shower Brushed Nickel