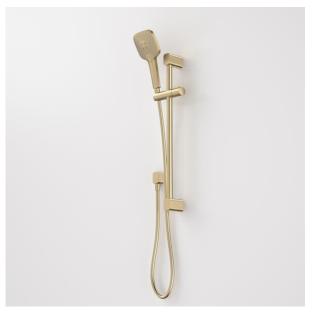

## **PRODUCT CODES**

90384C4F Luna Multi-function Rail Shower

90384BB4F Luna Multifunction Rail Shower Brushed Brass

90384BL4F Luna Multifunction Rail Shower Black

90384BN4F Luna Multifunction Rail Shower Brushed Nickel