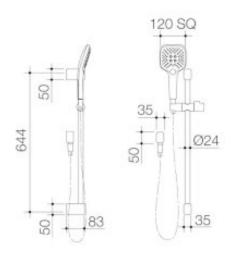

## LUNA MULTI-FUNCTION RAIL SHOWER

## **PRODUCT CODES**

90384C4F Luna Multi-function Rail Shower

90384BB4F Luna Multifunction Rail Shower Brushed Brass

90384BL4F Luna Multifunction Rail Shower Black

90384BN4F Luna Multifunction Rail Shower Brushed Nickel