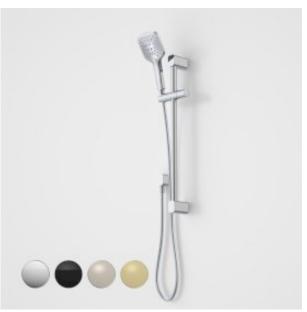

- Premium quality flow regulators to ensure the shower delivers a consistent flow of water under a range of water pressures
- Water flow efficiency without compromising on performance
- Caroma showers are 100% leak tested Rub-clean silicon nozzles for ease of cleaning
- Durable finish in Chrome, Satin Black, Brushed Nickel and Brushed Brass Complete the look with Luna Tapware, Baths, Basins, Toilets & Accessories

## **PRODUCT CODES**

90384C4F Luna Multi-function Rail Shower

90384BB4F Luna Multifunction Rail Shower Brushed Brass

90384BL4F Luna Multifunction Rail Shower Black

90384BN4F Luna Multifunction Rail Shower Brushed Nickel