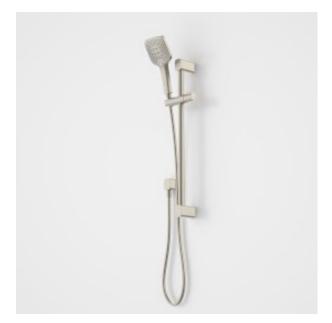

## **PRODUCT CODES**

90384C4F Luna Multi-function Rail Shower

90384BB4F Luna Multifunction Rail Shower Brushed Brass

90384BL4F Luna Multifunction Rail Shower Black

90384BN4F Luna Multifunction Rail Shower Brushed Nickel