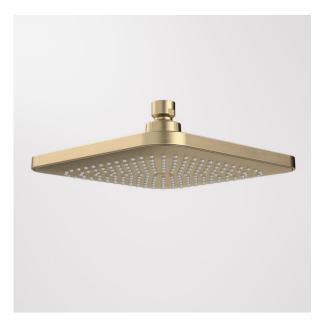

- Premium quality flow regulators to ensure the shower delivers a consistent  $% \left( 1\right) =\left( 1\right) \left( 1\right) +\left( 1\right) \left( 1\right) \left( 1\right) +\left( 1\right) \left( 1\right) \left($ flow of water under a range of water pressures - Water flow efficiency without compromising on performance
- Caroma showers are 100% leak tested
- Rub-clean silicon nozzles for ease of cleaning
- Durable finish in Chrome, Satin Black, Brushed Brass and Brushed Nickel
- Complete the look with Luna Tapware, Baths, Basins, Toilets & Accessories

## **PRODUCT CODES**

90386C4E Luna Overhead Shower Head Only

90386BB4E Luna Overhead Shower Head Brushed Brass

90386BL4E Luna Overhead Shower Head Black

90386BN4E Luna Overhead Shower Head Brushed Nickel