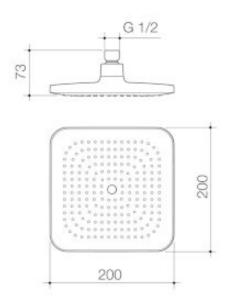

## **PRODUCT CODES**

90386C4E Luna Overhead Shower Head Only

90386BB4E Luna Overhead Shower Head Brushed Brass

90386BL4E Luna Overhead Shower Head Black

90386BN4E Luna Overhead Shower Head Brushed Nickel