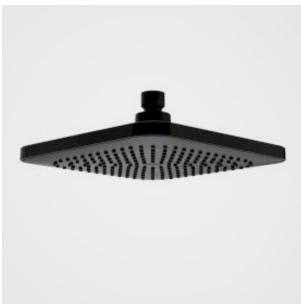

- Premium quality flow regulators to ensure the shower delivers a consistent  $% \left( 1\right) =\left( 1\right) \left( 1\right) +\left( 1\right) \left( 1\right) \left( 1\right) +\left( 1\right) \left( 1\right) \left($ flow of water under a range of water pressures - Water flow efficiency without compromising on performance
- Caroma showers are 100% leak tested
- Rub-clean silicon nozzles for ease of cleaning
- Durable finish in Chrome, Satin Black, Brushed Brass and Brushed Nickel
- Complete the look with Luna Tapware, Baths, Basins, Toilets & Accessories

## **PRODUCT CODES**

90386C4E Luna Overhead Shower Head Only

90386BB4E Luna Overhead Shower Head Brushed Brass

90386BL4E Luna Overhead Shower Head Black

90386BN4E Luna Overhead Shower Head Brushed Nickel