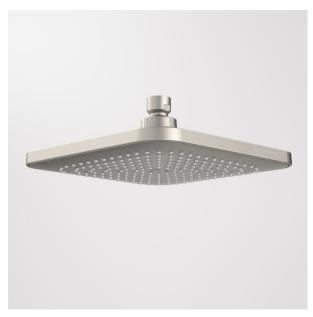

## **LUNA OVERHEAD SHOWER HEAD ONLY**

## **PRODUCT CODES**

90386C4E Luna Overhead Shower Head Only

90386BB4E Luna Overhead Shower Head Brushed Brass

90386BL4E Luna Overhead Shower Head Black

90386BN4E Luna Overhead Shower Head Brushed Nickel