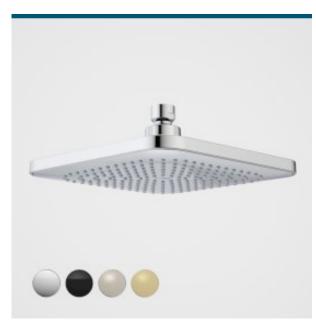

- Premium quality flow regulators to ensure the shower delivers a consistent  $% \left( 1\right) =\left( 1\right) \left( 1\right) +\left( 1\right) \left( 1\right) \left( 1\right) +\left( 1\right) \left( 1\right) \left($ flow of water under a range of water pressures - Water flow efficiency without compromising on performance
- Caroma showers are 100% leak tested
- Rub-clean silicon nozzles for ease of cleaning
- Durable finish in Chrome, Satin Black, Brushed Brass and Brushed Nickel
- Complete the look with Luna Tapware, Baths, Basins, Toilets & Accessories

## **PRODUCT CODES**

90386C4E Luna Overhead Shower Head Only

90386BB4E Luna Overhead Shower Head Brushed Brass

90386BL4E Luna Overhead Shower Head Black

90386BN4E Luna Overhead Shower Head Brushed Nickel